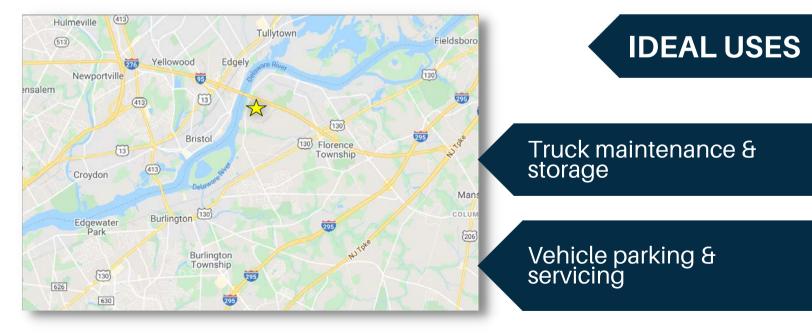

r truck repair with<br>6+ acre asphalt & crushed stone parking lot |
| Excellent access to Route 130, I-276, I-295,<br>I-95 and the NJ Turnpike   | 4 drive-in doors, 2 drive-thru doors                                                       |
| One hour drive to the Ports of Philadelphia<br>and the Ports of New Jersey | +/- 1,500 SF office space                                                                  |
| AVAILABLE Q3 2022                                                          |                                                                                            |

#### n**non** on@alterraproperty.com

Mark Gannon mark.gannon@alterraproperty.com P 610.246.6947 ios.alterraproperty.com

### Alterralos Industrial outdoor storage

## 1922 River Rd. Burlington, NJ

# FOR LEASE





Mark Gannon mark.gannon@alterraproperty.com P 610.246.6947 ios.alterraproperty.com