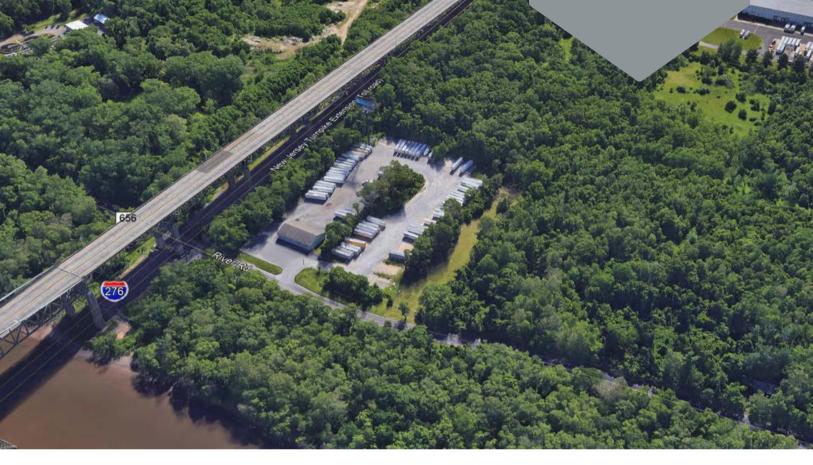

## 1922 River Rd Burlington, NJ

# FOR LEASE

| LOCATION                                                                   | FACILITY                                                                                   |
|----------------------------------------------------------------------------|--------------------------------------------------------------------------------------------|
| Located in Burlington's Haines Industrial<br>Center                        | +/- 6,000 SF building for truck repair with<br>6+ acre asphalt & crushed stone parking lot |
| Excellent access to Route 130, I-276, I-295,<br>I-95 and the NJ Turnpike   | 4 drive-in doors, 2 drive-thru doors                                                       |
| One hour drive to the Ports of Philadelphia<br>and the Ports of New Jersey | +/- 1,500 SF office space                                                                  |
| AVAILABLE Q3 2022                                                          |                                                                                            |