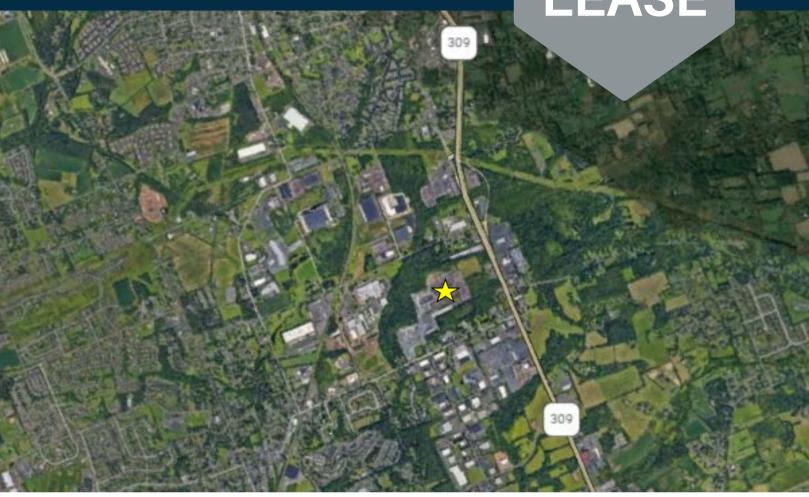

## LOCATION

Approximately 30 miles north of Center City Philadelphia along Route 309

Less than 30 minutes from Lehigh Valley

Less than 5 miles from PA Turnpike with access via 309 Connector (under construction) future access off 309