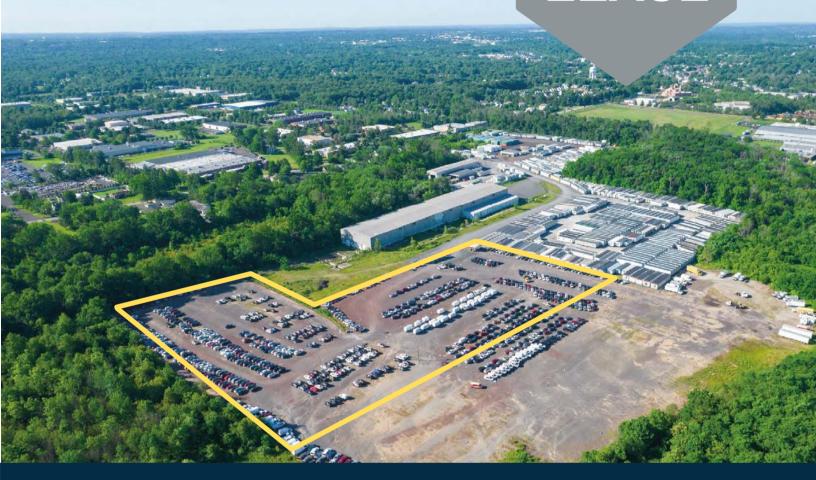

## **FACILITY**

+/- 7.5 acres zone for outdoor storage

Fully fenced, stabilized yard space

Access off of Unionville Pike with potential

## **IDEAL USES**

Equipment storage yard

Vehicle parking & servicing

Bulk material storage