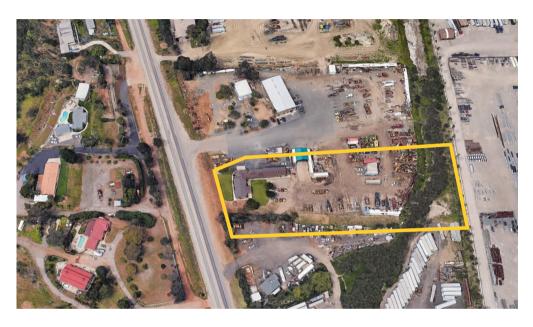

# 12215 Hwy 67 San Diego, CA

### **FACILITY**

- 7,000 SF metal building
- 2,000 SF shop building
- 4 acre property