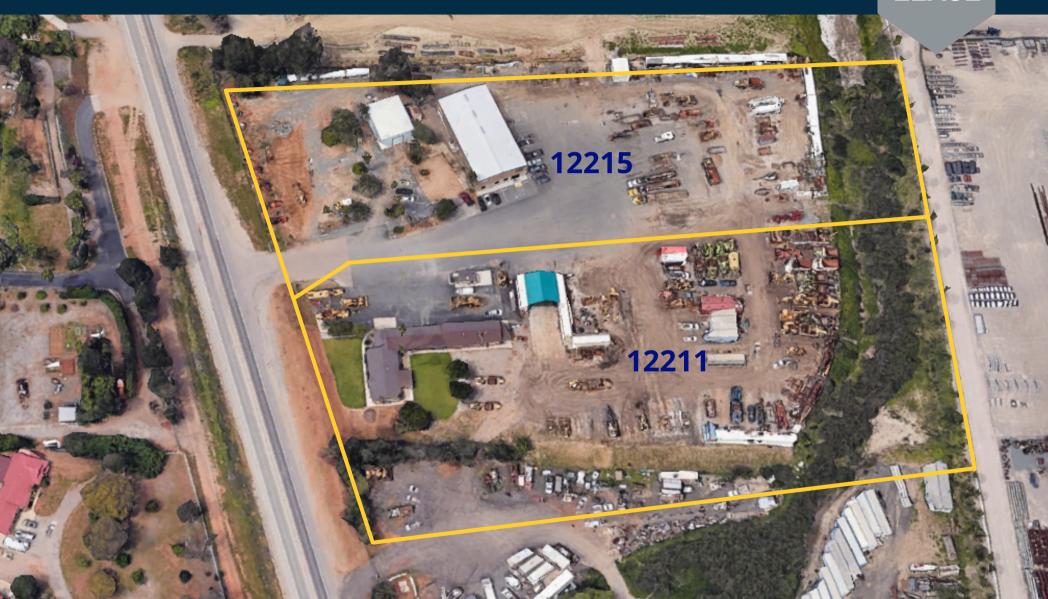

# 12211 & 12215 HWY 67

San Diego, CA

FOR LEASE

AVAILABLE IMMEDIATELY

Parker Pearson parker.pearson@alterraproperty.com P 312.909.9705 ios.alterraproperty.com

### **FACILITY**

- 5,000 SF multi-tenant office building with garages and carport
- 3 acre property
- Zoned M58

### **FACILITY**

- 7,000 SF metal building
- 2,000 SF shop building
- 4 acre property