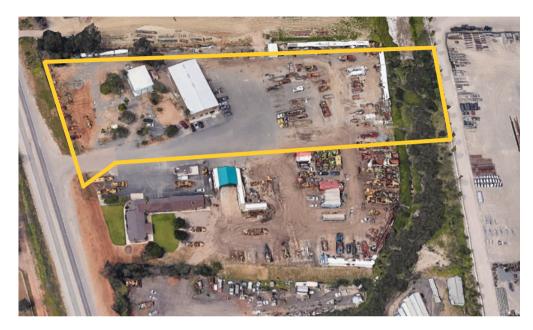

# 12215 Hwy 67 San Diego, CA

### **FACILITY**

- 7,000 SF metal building
- 2,000 SF shop building
- 4 acre property