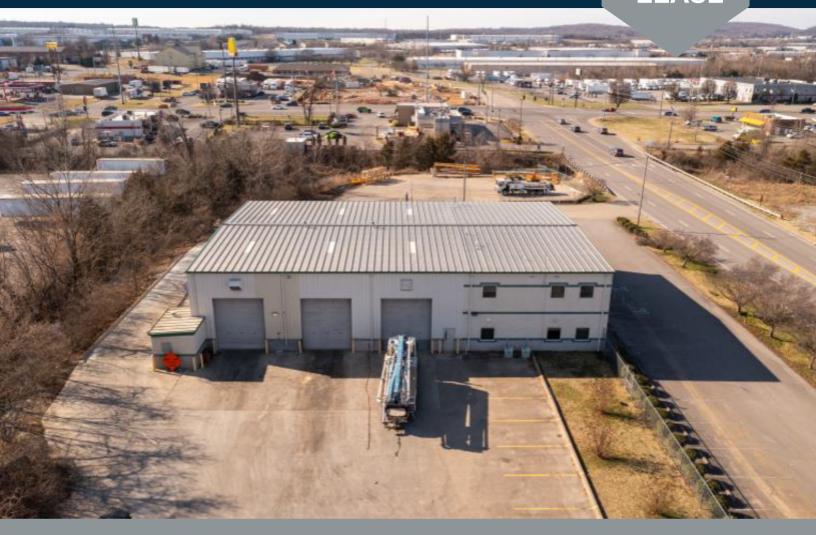

### **FACILITY**

3.74 acres

2 story office

I-2 zoning allowing for a variety of serviceoriented and outdoor storage uses

6 drive-in doors

## **IDEAL USES**

**Equipment Rental Parking** 

Office Space

Vehicle Storage