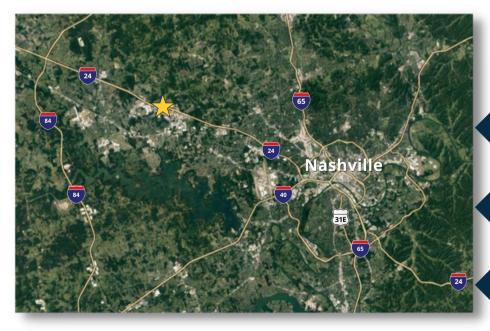

#### **LOCATION**

Immediate access to I-24

Located near the intersection of Waldron Rd & Ingram Blvd