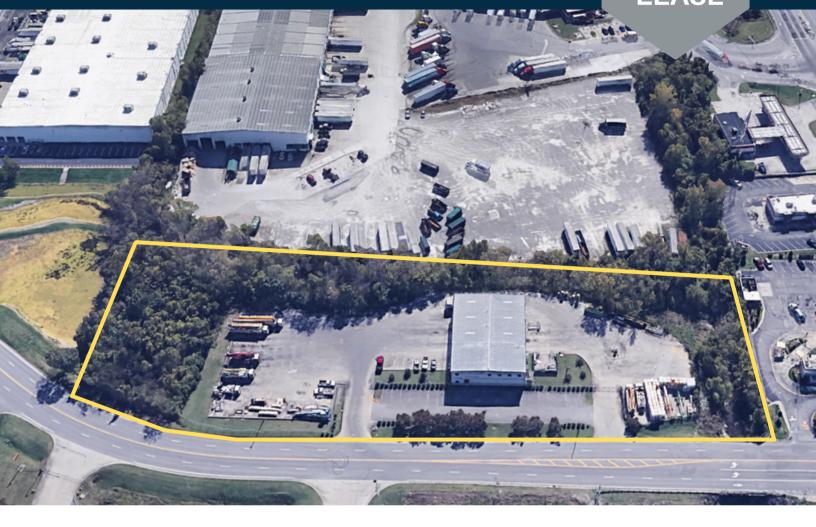

### **FACILITY**

3.74 acres

2 story office

I-2 zoning allowing for a variety of serviceoriented and outdoor storage uses

6 drive-in doors

#### **LOCATION**

Immediate access to I-24

Located near the intersection of Waldron Rd & Ingram Blvd