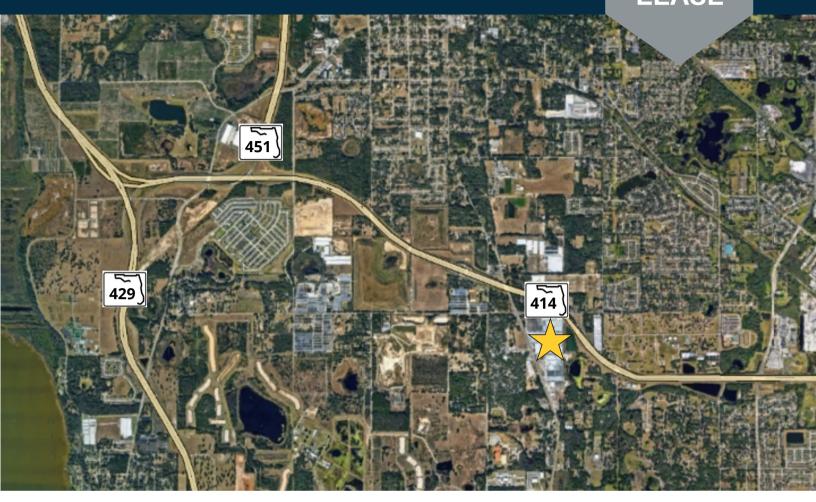

### **LOCATION**

Easy access to Western Beltway (429) via Apopka Expressway (414)

31.5 miles to Orlando International Airport (MCO)

666.75' of frontage on Clarcona Road