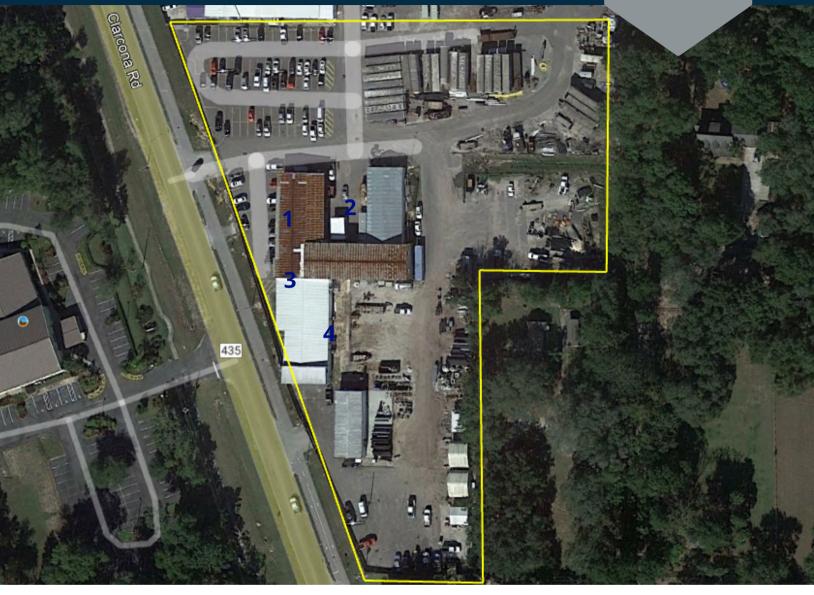

## **FACILITY**

4.75 acres of paved and stabilized land, Zoned I-L (City of Apopka)

23,186 SF of office and warehouse buildings on the property

Fenced with access gates

## **IDEAL USES**

**Equipment Rental Yard** 

**Contractor Yard** 

Vehicle Storage