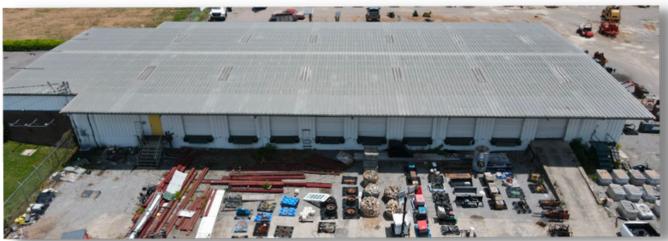

#### **FACILITY**

- +/- 5.16 acres of industrial outdoor storage
- +/- 10,500 SF one story building with 18 dock doors and one drive in dock