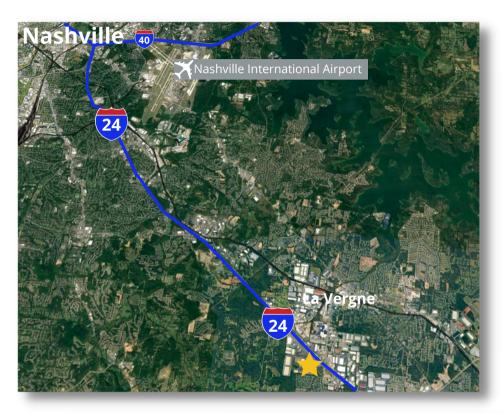

#### **LOCATION**

- 30 minutes southwest of downtown Nashville
- 16.8 miles to Nashville International Airport
- Easy access to Interstate 24