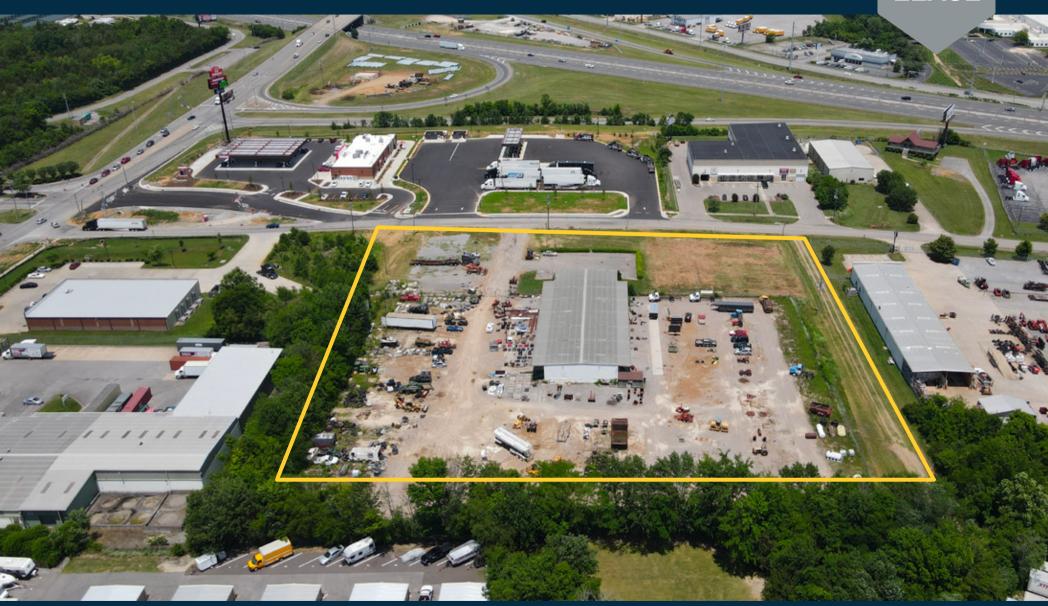

#### **FACILITY**

- +/- 5.16 acres of industrial outdoor storage
- +/- 10,500 SF one story building with 18 dock doors and one drive in dock

### **IDEAL USES**

Heavy Industrial

Truck Storage

**Construction Materials** 