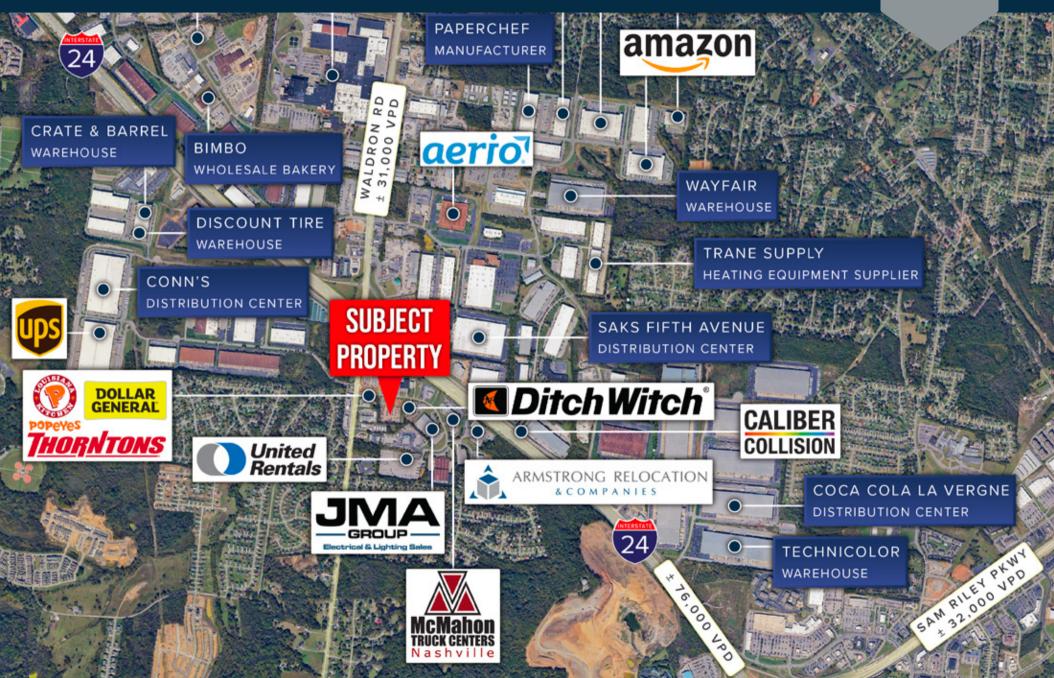

#### **LOCATION**

- 30 minutes southwest of downtown Nashville
- 16.8 miles to Nashville International Airport
- Easy access to Interstate 24