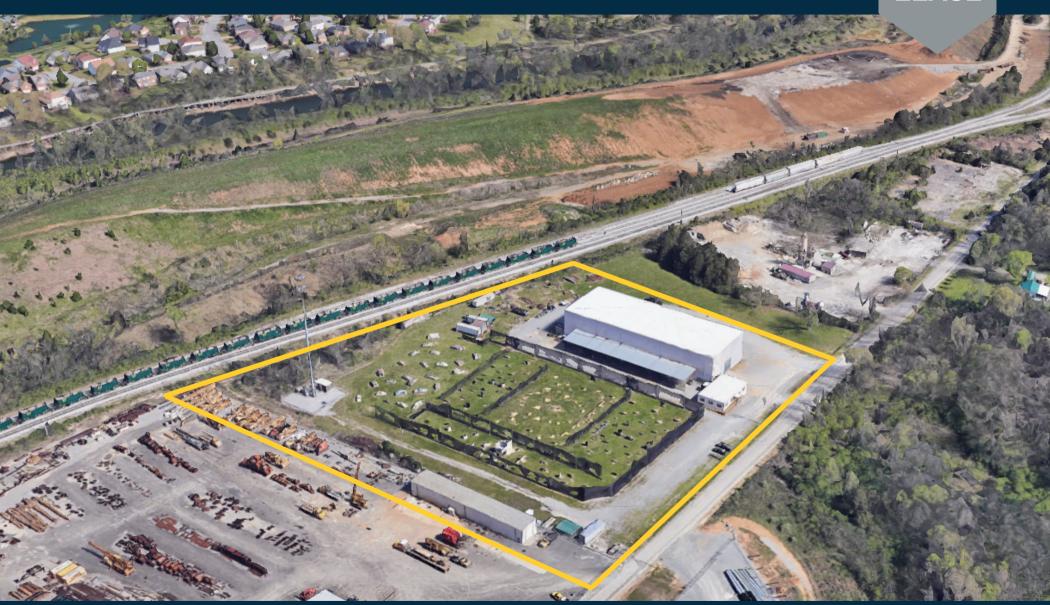

#### **FACILITY**

- Construction ongoing for re-tenanting in summer 2023
- Stormwater and sewer enhancements
- Grading and graveling of the yard
- Building is equipped with three 7.5 ton overhead cranes
- 2 drive in doors

### **IDEAL USES**

Vehicle Parking

**Outdoor Storage** 

**Build to Suit**