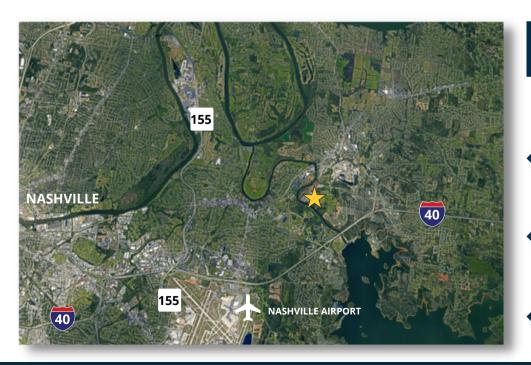

#### **LOCATION**

- 7 miles to Nashville International Airport
- 15 miles to CSX Intermodal Terminal
- 14 miles to Nashville city center
- 2.5 miles to Interstate 40
- Close proximity to a variety of major highways