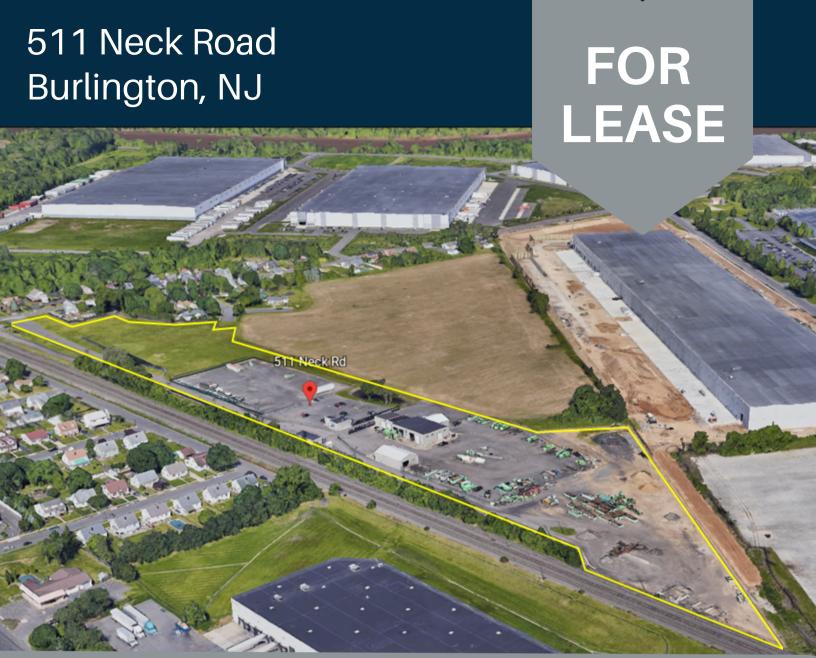

# **FACILITY**

Zoned I-2, allowing for outdoor storage

+/- 10,000 SF of Grade-Level Warehouse

12.3 Acres with 9.0 acres of improved land

# **IDEAL USES**

Truck/ Trailer Parking

**Bulk Material Storage** 

Warehouse Storage