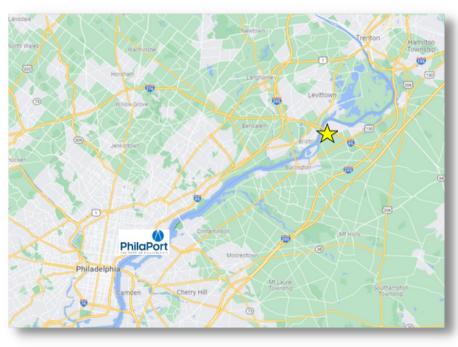

## LOCATION

25 miles N of Downtown Philadelphia and PhilaPort

Immediate access to NJ Turnpike Exit 6A and the PA Turnpike connector

Adjacent to 800-acre Haines Industrial Center