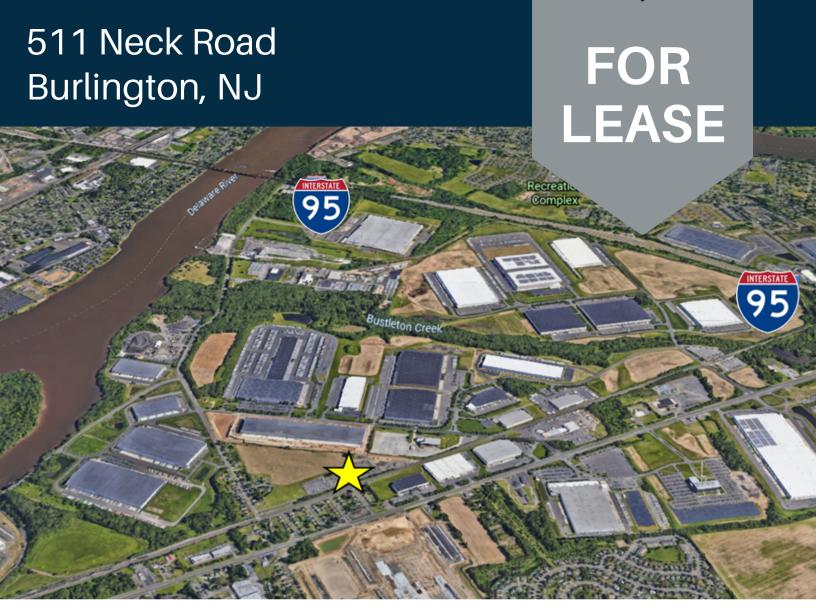

## LOCATION

25 miles N of Downtown Philadelphia and PhilaPort

Immediate access to NJ Turnpike Exit 6A and the PA Turnpike connector

Adjacent to 800-acre Haines Industrial Center