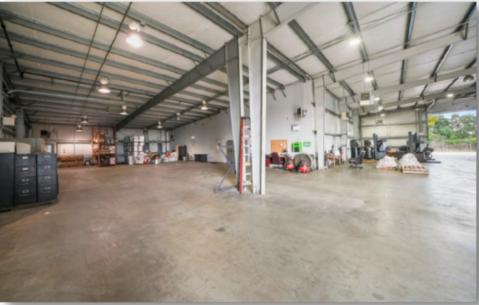

#### **FACILITY**

- 4.09 acres
- 12,000 SF building with 3 grade level doors and +/- 3,700 SF office
- Full fenced & stabilized yard with a heated shop

### **IDEAL USES**

**Equipment Storage** 

Heavy Industrial Storage

Vehicle Repair & Maintenance