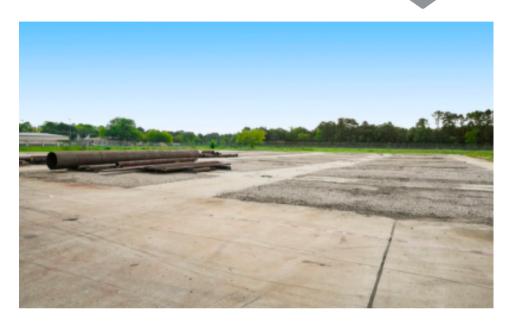

#### **FACILITY**

- 4.09 acres
- 12,000 SF building with 3 grade level doors and +/- 3,700 SF office
- Full fenced & stabilized yard with a heated shop

### **IDEAL USES**

**Equipment Storage** 

Heavy Industrial Storage

Vehicle Repair & Maintenance