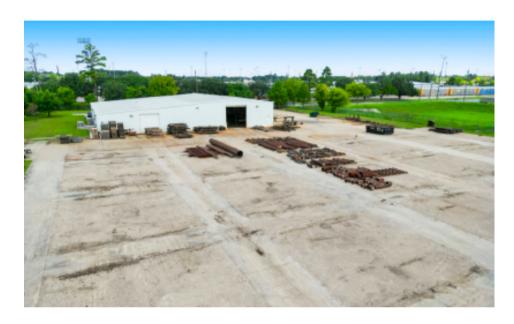

#### **FACILITY**

- 4.09 acres
- 12,000 SF building with 3 grade level doors and +/- 3,700 SF office
- Full fenced & stabilized yard with a heated shop

### **IDEAL USES**

**Equipment Storage** 

Heavy Industrial Storage

Vehicle Repair & Maintenance