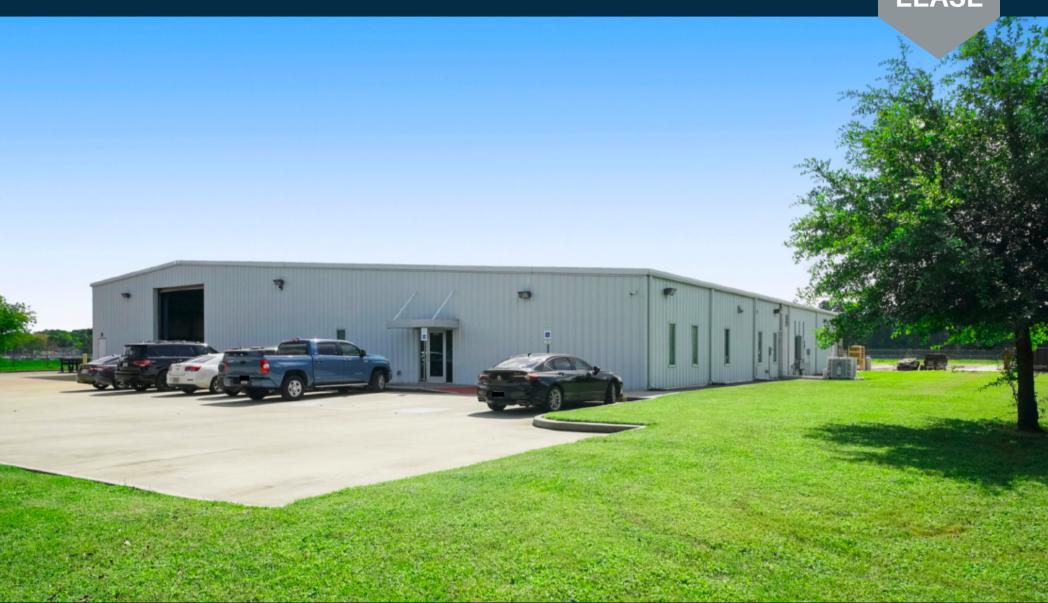

# 1818 Candle Ridge Park Houston, TX

FOR LEASE

## 1818 Candle Ridge Park

**Houston, TX** 

#### **FACILITY**

- 4.09 acres
- 12,000 SF building with 3 grade level doors and +/- 3,700 SF office
- Full fenced & stabilized yard with a heated shop