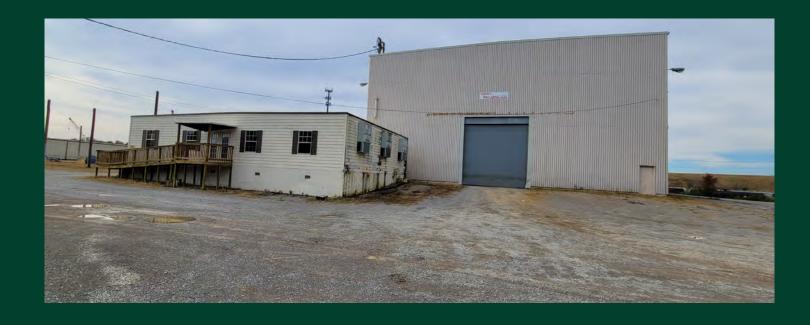

## Property Overview

Vacant November 2022

| Property Details |                                                     |
|------------------|-----------------------------------------------------|
| Size             | + 21,500 SF Industrial + 2,000 SF Office            |
| Usable Yard      | + ± 4 Acres                                         |
| Year Built       | + 1961 & 1981                                       |
| Clear Hight      | + 40'                                               |
| Drive In Doors   | + 2 Oversized Grade Level,<br>Drive-Thru capability |