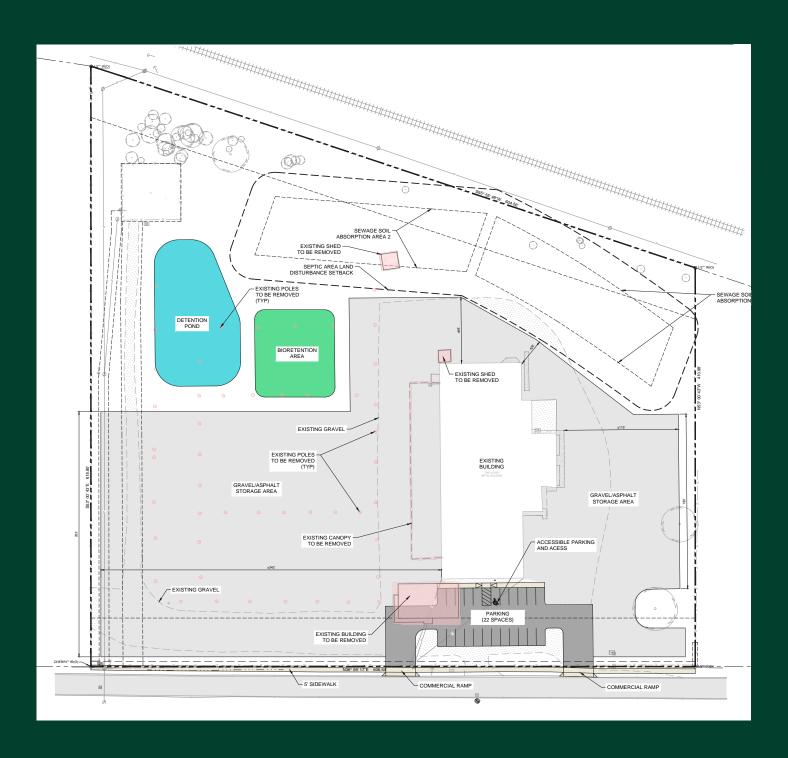

### Site Plan

| Property Details |                                                     |
|------------------|-----------------------------------------------------|
| Size             | + 21,500 SF Industrial + 2,000 SF Office            |
| Usable Yard      | + ± 4 Acres                                         |
| Year Built       | + 1961 & 1981                                       |
| Clear Hight      | + 40'                                               |
| Drive In Doors   | + 2 Oversized Grade Level,<br>Drive-Thru capability |