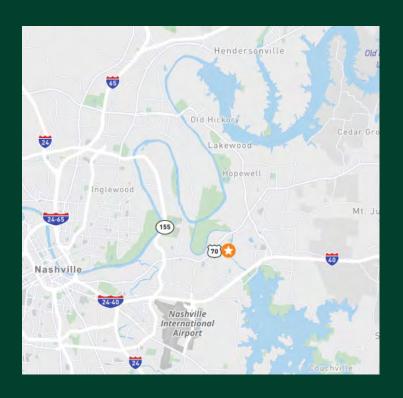

#### **Location Highlights**

3020 Brandau Road is located in Hermitage Tennessee, adjacent to Central Pike and located between Highway 70 – Lebanon Pike and Interstate 40. Access to I-24 and I-65 is within 12 & 15 miles respectively. The property is approximately 6.5 miles from Nashville International Airport, 12 miles from Downtown Nashville.