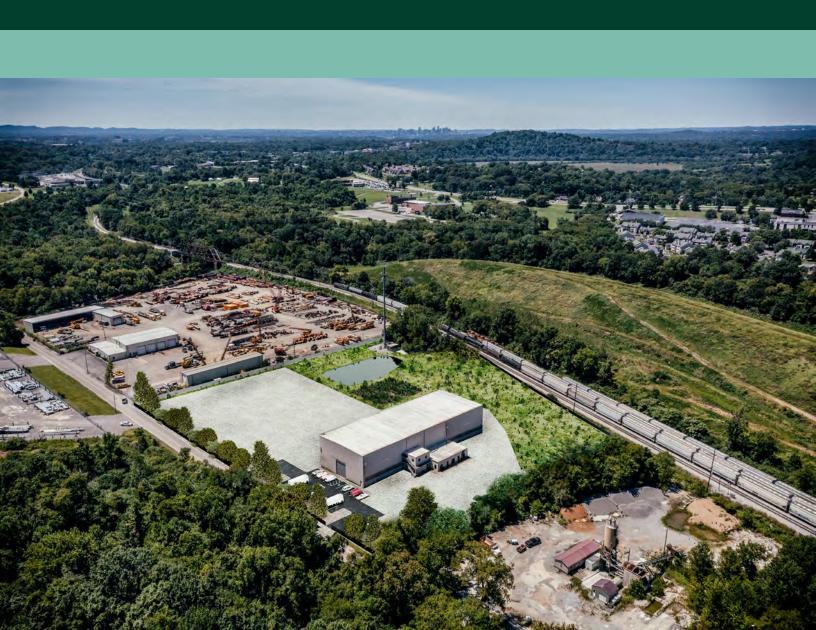

## Industrial Outdoor Storage

Hermitage, TN

3020 Brandau Road Hermitage, TN 37076

#### **Location Highlights**

3020 Brandau Road is located in Hermitage Tennessee, adjacent to Central Pike and located between Highway 70 – Lebanon Pike and Interstate 40. Access to I-24 and I-65 is within 12 & 15 miles respectively. The property is approximately 6.5 miles from Nashville International Airport, 12 miles from Downtown Nashville.