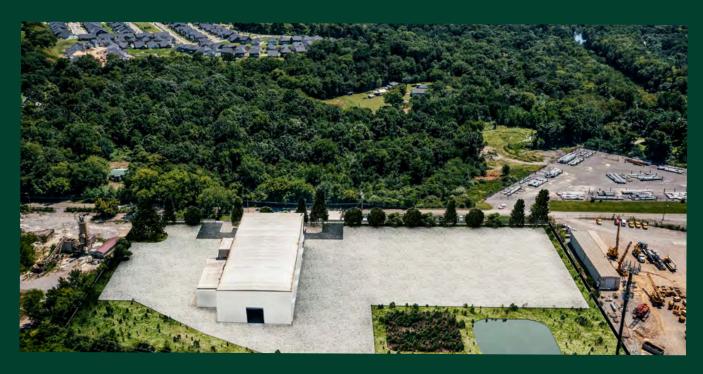

### Site Plan

| Property Details |                                                     |
|------------------|-----------------------------------------------------|
| Size             | + 21,500 SF Industrial + 2,000 SF Office            |
| Usable Yard      | + ± 4 Acres                                         |
| Year Built       | + 1961 & 1981                                       |
| Clear Hight      | + 40'                                               |
| Drive In Doors   | + 2 Oversized Grade Level,<br>Drive-Thru capability |