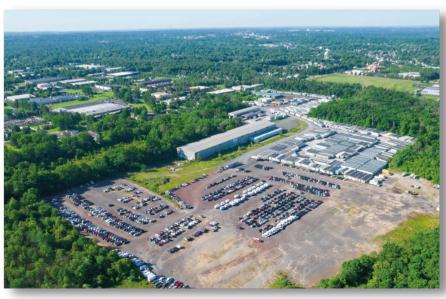

#### **FACILITY**

- 14.5 acres
- Fully fenced, stabilized yard space
- Warehouse with 35' ceilings and 7 drive-ins