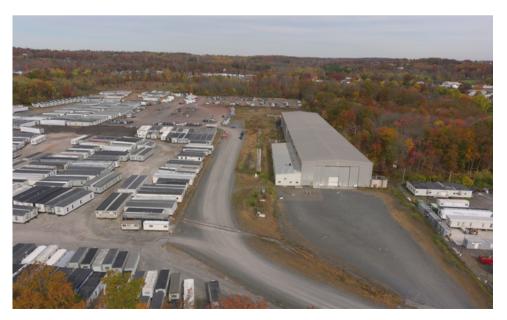

#### **FACILITY**

- 14.5 acres
- Fully fenced, stabilized yard space
- Warehouse with 35' ceilings and 7 drive-ins