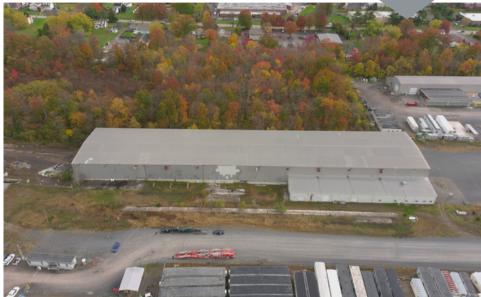

#### **FACILITY**

- 14.5 acres
- Fully fenced, stabilized yard space
- Warehouse with 35' ceilings and 7 drive-ins