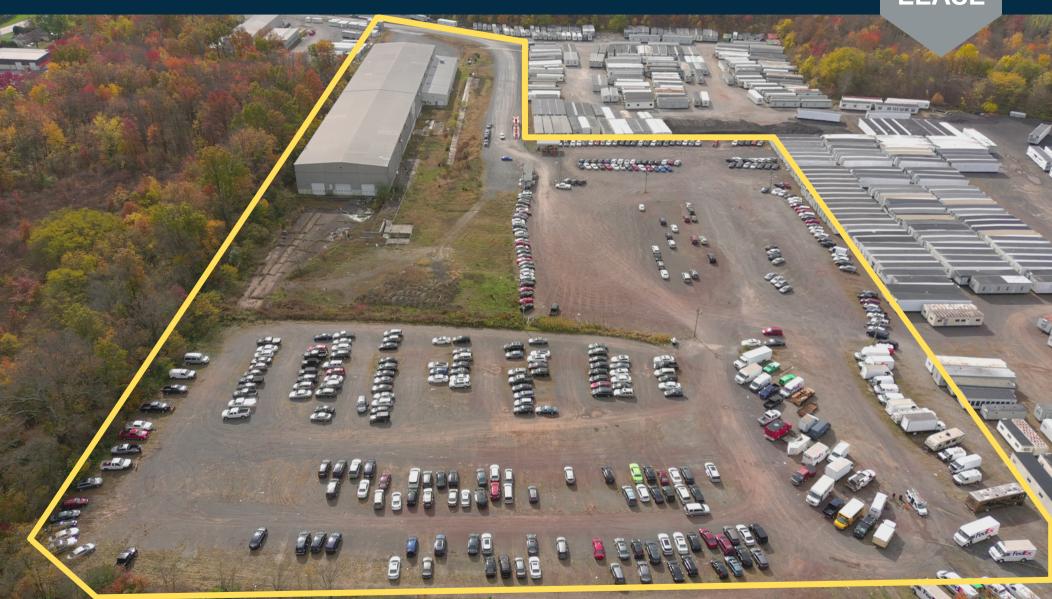

# 3030 UNIONVILLE PIKE

HATFIELD, PA

FOR LEASE

AVAILABLE Q3 2022

### 3030 UNIONVILLE PIKE

Hatfield, PA

FOR LEASE

#### **LOCATION**

- Approximately 30 miles north of Center City Philadelphia along Route 309
- Less than 30 minutes from Lehigh Valley
- Less than 5 miles from PA Turnpike with access via 309 Connector (under construction)

#### **FACILITY**

- 14.5 acres
- Fully fenced, stabilized yard space
- Warehouse with 35' ceilings and 7 drive-ins

### **IDEAL USES**

Truck Terminal

Equipment Rental/ Storage

Vehicle Repair & Maintenance

## 3030 UNIONVILLE PIKE

Hatfield, PA

FOR LEASE