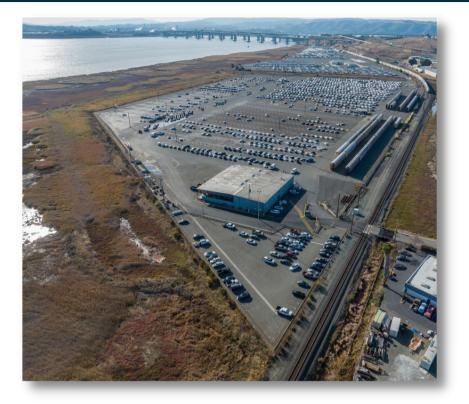

#### FACILITY

- 73.5 industrial zoned acres (sub-divisible)
- Fully paved
- 5 active rail spurs with 1,300 FT of siding

### **IDEAL USES**

Equipment Storage

All Port Related Uses

Auto/ Truck/ Fleet Parking