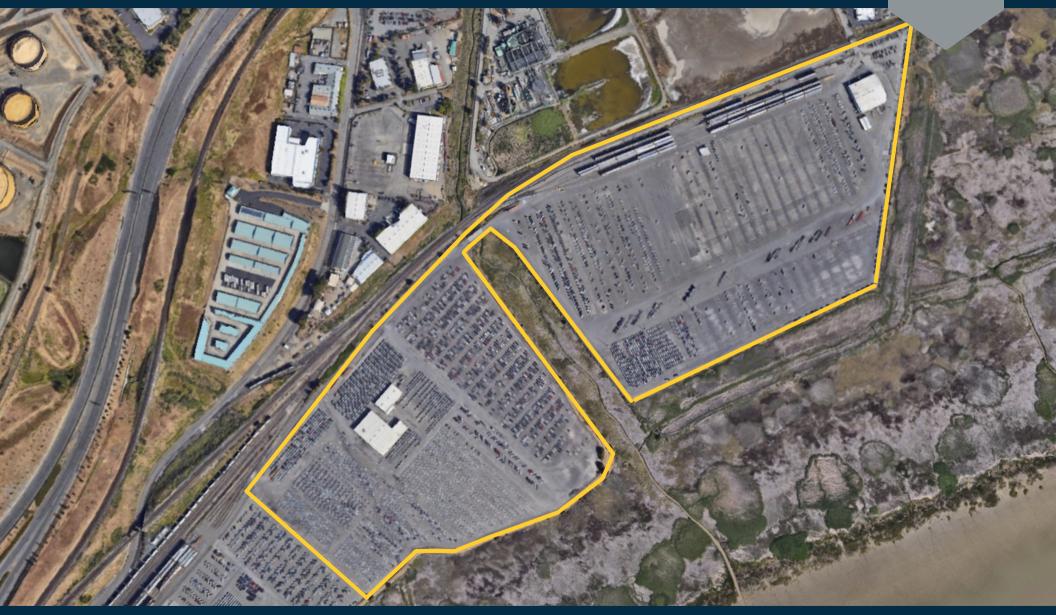

#### FACILITY

- 73.5 industrial zoned acres (sub-divisible)
- Fully paved
- 5 active rail spurs with 1,300 FT of siding

#### NORTH PARCELS

Harbor Rail Services Benicia

C-11.5 UAC 19,600 SF B-8 UAC

A-7 UAC

ent

Marsh Observation Trail Picnic Area D. E-6 UAC

D-6 UAC

#### SOUTH PARCELS

# South B- 13.7 UAC 14,000 SF of Building

South A- 16.5 UAC 11,000 SF of Building

St. Helena Home Handmade Iron Bed

leetview Self Storage

Beyshore Re

Weedworks

費用時

世世世時