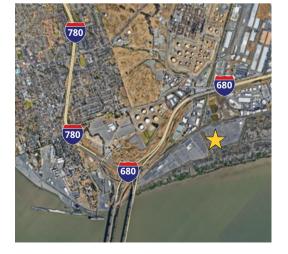

## 3800 INDUSTRIAL WAY Benicia, CA

#### FOR LEASE



**Charlie Totten** charlie.totten@alterraproperty.com P 412.638.1656 ios.alterraproperty.com



# 3800 INDUSTRIAL WAY **Benicia, CA**





## LOCATION

- Less than 1 mile to I-680 ramp
- 30 miles to the Port of Oakland

#### FACILITY

- 73.5 industrial zoned acres (sub-divisible)
- Fully paved
- 5 active rail spurs with 1,300 FT of siding





### **IDEAL USES**

Equipment Storage

All Port Related Uses

Auto/ Truck/ Fleet Parking

#### NORTH PARCELS

Harbor Rail Services Benicia

C-11.5 UAC 19,600 SF B-8 UAC

A-7 UAC

ent

Marsh Observation Trail Picnic Area D. E-6 UAC

D-6 UAC

#### SOUTH PARCELS

# South B- 13.7 UAC 14,000 SF of Building

South A- 16.5 UAC 11,000 SF of Building

St. Helena Home Handmade Iron Bed

leetview Self Storage

Beyshore Re

Weedworks

費用時

世世世時