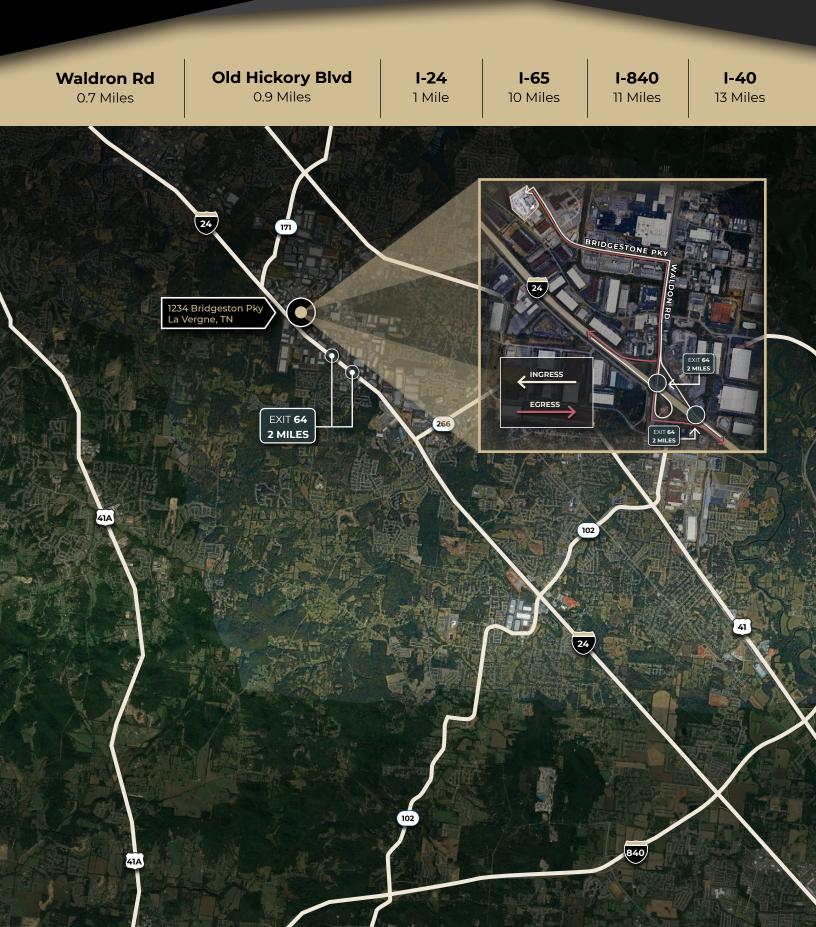

Excellent Access to I-24

## SITE SPECIFICATIONS

26.685 SF

HEIL QUARER BLVD

6,220 SF Office

250 Auto Parks