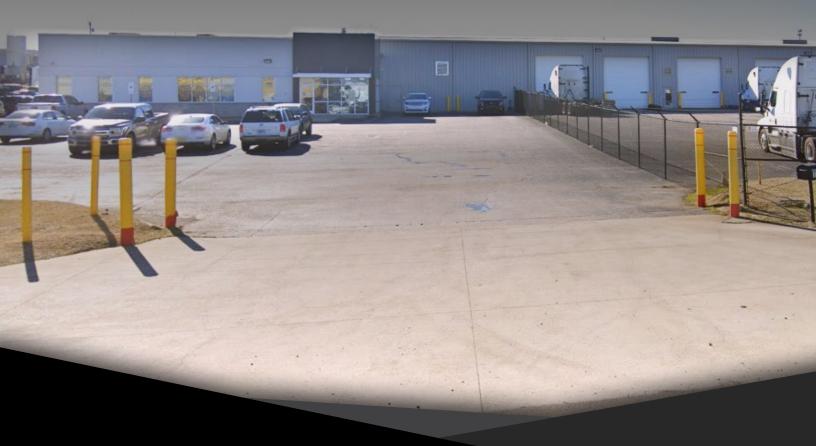

# 10.5 Acre IOS Site & 28,685 SF Truck Terminal

## SITE SPECIFICATIONS

26.685 SF

HEIL QUARER BLVD

6,220 SF Office

250 Auto Parks