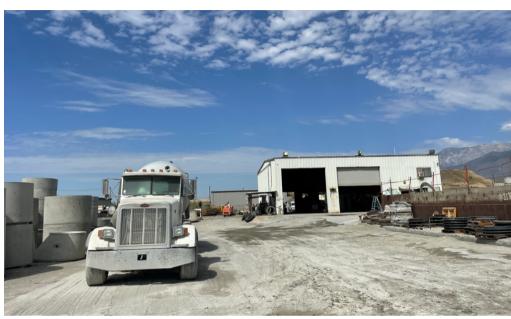

#### **FACILITY**

- 5 acre property with paved and fenced yard
- Favorable outdoor storage zoning
- Container stacking is approved

### **IDEAL USES**

**Outdoor Storage** 

**Container Stacking** 

**Equipment Rental** 