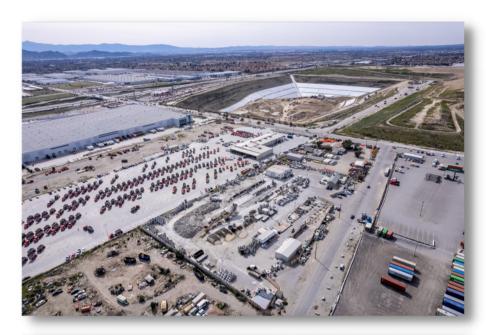

#### **FACILITY**

- 5 acre property with paved and fenced yard
- Favorable outdoor storage zoning
- Container stacking is approved

### **IDEAL USES**

**Outdoor Storage** 

**Container Stacking** 

**Equipment Rental** 