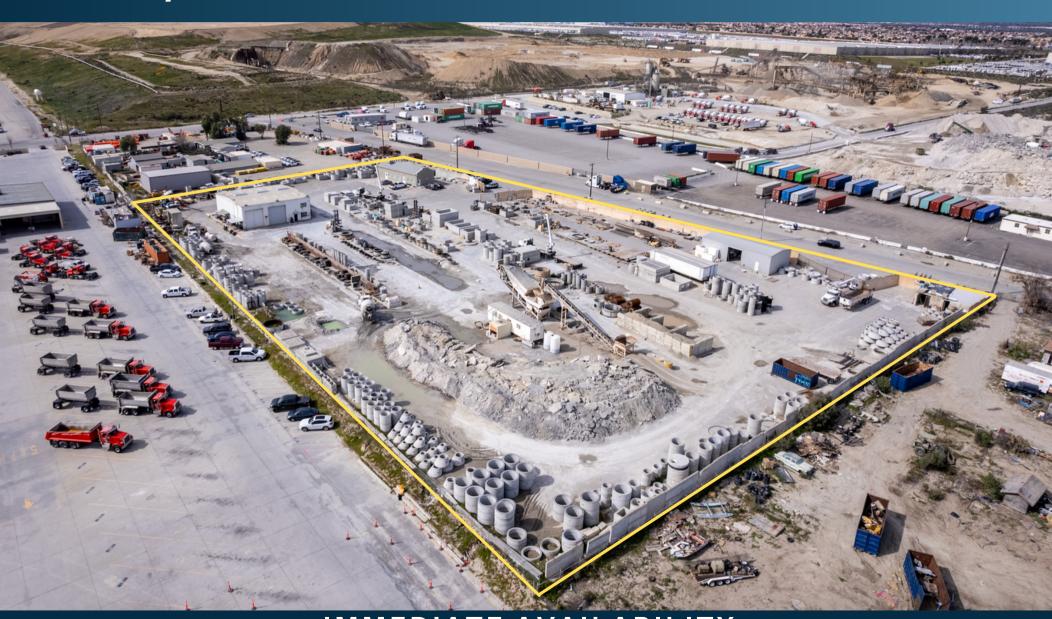

## 2239 STONEHURST DRIVE RIALTO, CA

## FOR LEASE

IMMEDIATE AVAILABILITY

**MATT MCNUTT** 

matt.mcnutt@alterraproperty.com P 858.333.2480 ios.alterraproperty.com

#### **FACILITY**

- 5 acre property with paved and fenced yard
- Favorable outdoor storage zoning
- Container stacking is approved

### **IDEAL USES**

**Outdoor Storage** 

**Container Stacking** 

**Equipment Rental** 