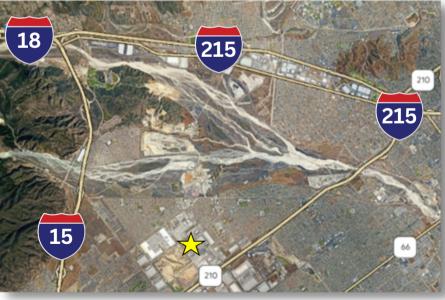

#### **LOCATION**

- Less than 1/2 mile to 210 Freeway
- 2 miles to the 15 Freeway
- Easy access throughout the Inland Empire and into Los Angeles