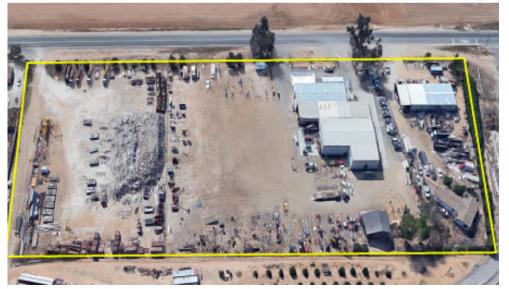

### FACILITY

- 6.9 usable acres
- 16,386 of shop, showroom and office space
- Rare opportunity to lease 6.9 acres of industrial outdoor storage property within the highly desirable I-215 corridor

#### **IDEAL USES**

Industrial Outside Storage

Equipment Rental

Truck Parking

Heavy Equipment