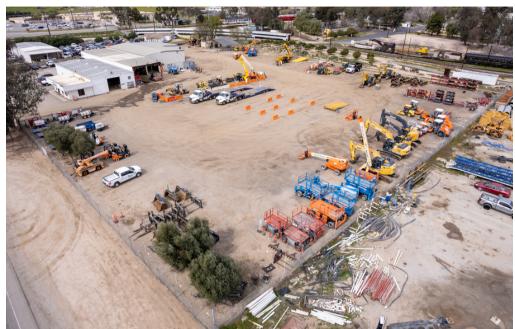

### FACILITY

- 6.9 usable acres
- 16,386 of shop, showroom and office space
- Rare opportunity to lease 6.9 acres of industrial outdoor storage property within the highly desirable I-215 corridor

#### **IDEAL USES**

Industrial Outside Storage

Equipment Rental

Truck Parking

Heavy Equipment