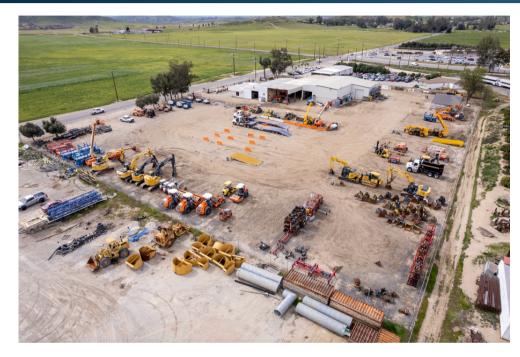

### FACILITY

- 6.9 usable acres
- 16,386 of shop, showroom and office space
- Rare opportunity to lease 6.9 acres of industrial outdoor storage property within the highly desirable I-215 corridor

#### **IDEAL USES**

Industrial Outside Storage

Equipment Rental

Truck Parking

Heavy Equipment