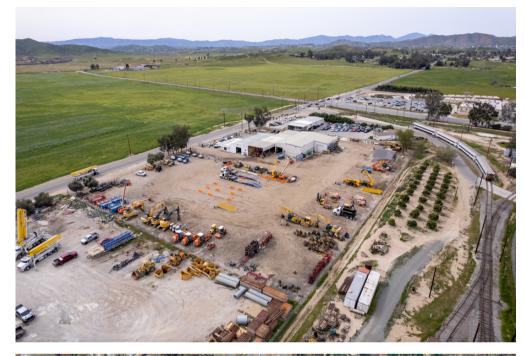

### FACILITY

- 6.9 usable acres
- 16,386 of shop, showroom and office space
- Rare opportunity to lease 6.9 acres of industrial outdoor storage property within the highly desirable I-215 corridor

#### **IDEAL USES**

Industrial Outside Storage

Equipment Rental

Truck Parking

Heavy Equipment