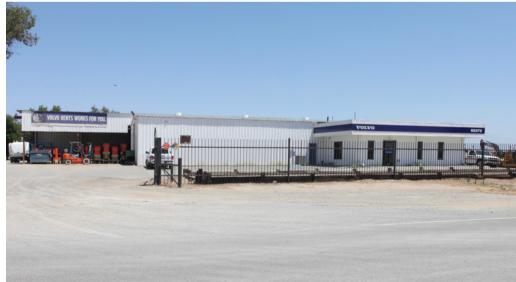

### FACILITY

- 6.9 usable acres
- 16,386 of shop, showroom and office space
- Rare opportunity to lease 6.9 acres of industrial outdoor storage property within the highly desirable I-215 corridor