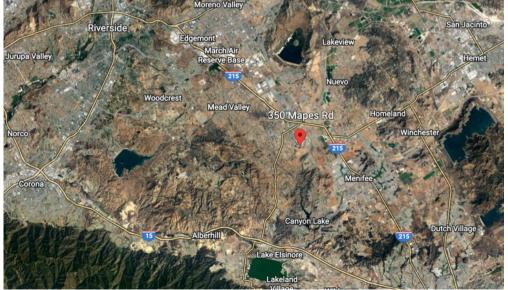

#### LOCATION

- Inland Empire
- Located within 1 mile of the 215 Freeway
- Easy access throughout the Inland Empire, San Diego, Los Angeles, and Orange Counties