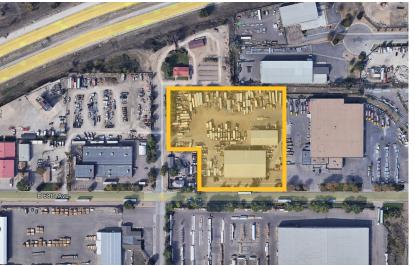

|
| Power        | 600 AMP, 480V, 3P                 |
| Parking      | 1.30/1,000 SF                     |
| Loading      | Four (4) Drive-In Doors (10'x14') |
| Lease Rate   | Call Broker for Pricing           |
|              |                                   |

### **PROPERTY HIGHLIGHTS**

- Access to Major Arterials (I-25, I-76, I-70, I-270)
- Large Fenced/Gated Outdoor Storage Yard
- ±1,500 SF of Office Space Available

MATTHEW MARCUS

matthew.marcus@streamrealty.com 205.936.4861 PAUL KAHN paul.kahn@streamrealty.com 303.378.7818

©Stream Realty Partners, L.P. – The information contained herein has been obtained through sources deemed reliable, but cannot be guaranteed as to its accuracy



STREAM

# **For Lease**

© 1247 E 68th Ave, Denver, CO 80229







STREAM

#### MATTHEW MARCUS

matthew.marcus@streamrealty.com 205.936.4861

paul.kahn@streamrealty.com 303.378.7818

© Stream Realty Partners, L.P. – The information contained herein has been obtained through sources deemed reliable, but cannot be guaranteed as to its accuracy

PAUL KAHN

# **For Lease**

© 1247 E 68th Ave, Denver, CO 80229



#### MATTHEW MARCUS

matthew.marcus@streamrealty.com 205.936.4861

paul.kahn@streamrealty.com 303.378.7818



©Stream Realty Partners, L.P. – The information contained herein has been obtained through sources deemed reliable, but cannot be guaranteed as to its accuracy.

PAUL KAHN