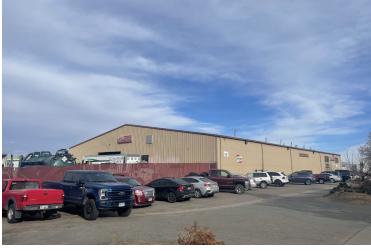

# For Lease

© 1247 E 68th Ave, Denver, CO 80229

### 18,700 SF Warehouse on ±3.4 AC of Fenced Yard

### **PROPERTY FACTS**

| Available    | 18,700 SF                         |
|--------------|-----------------------------------|
| Site Size    | ± 3.4 AC                          |
| Zoning       | I-2                               |
| Year Built   | 1994                              |
| Clear Height | 24'                               |
| Power        | 600 AMP, 480V, 3P                 |
| Parking      | 1.30/1,000 SF                     |
| Loading      | Four (4) Drive-In Doors (10'x14') |
| Lease Rate   | Call Broker for Pricing           |
|              |                                   |

### **PROPERTY HIGHLIGHTS**

- Access to Major Arterials (I-25, I-76, I-70, I-270)
- Large Fenced/Gated Outdoor Storage Yard
- ±1,500 SF of Office Space Available

MATTHEW MARCUS

matthew.marcus@streamrealty.com 205.936.4861 PAUL KAHN paul.kahn@streamrealty.com 303.378.7818