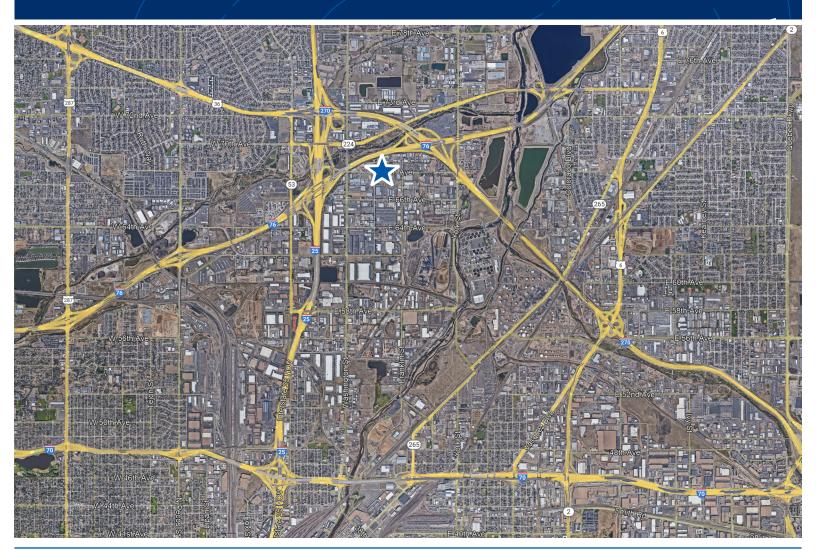

|
| Power        | 600 AMP, 480V, 3P                 |
| Parking      | 1.30/1,000 SF                     |
| Loading      | Four (4) Drive-In Doors (10'x14') |
| Lease Rate   | Call Broker for Pricing           |
|              |                                   |

### **PROPERTY HIGHLIGHTS**

- Access to Major Arterials (I-25, I-76, I-70, I-270)
- Large Fenced/Gated Outdoor Storage Yard
- ±1,500 SF of Office Space Available

MATTHEW MARCUS

matthew.marcus@streamrealty.com 205.936.4861 PAUL KAHN paul.kahn@streamrealty.com 303.378.7818

©Stream Realty Partners, L.P. – The information contained herein has been obtained through sources deemed reliable, but cannot be guaranteed as to its accuracy



STREAM

# **For Lease**

© 1247 E 68th Ave, Denver, CO 80229







STREAM

#### MATTHEW MARCUS

matthew.marcus@streamrealty.com 205.936.4861

paul.kahn@streamrealty.com 303.378.7818

© Stream Realty Partners, L.P. – The information contained herein has been obtained through sources deemed reliable, but cannot be guaranteed as to its accuracy

PAUL KAHN

# **For Lease**

© 1247 E 68th Ave, Denver, CO 80229



#### MATTHEW MARCUS

matthew.marcus@streamrealty.com 205.936.4861

paul.kahn@streamrealty.com 303.378.7818



©Stream Realty Partners, L.P. – The information contained herein has been obtained through sources deemed reliable, but cannot be guaranteed as to its accuracy.

PAUL KAHN