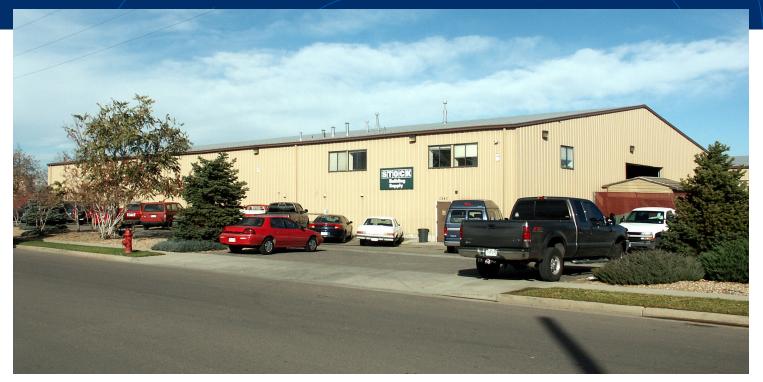

# For Lease

© 1247 E 68th Ave, Denver, CO 80229

### 18,700 SF Warehouse on ±3.4 AC of Fenced Yard