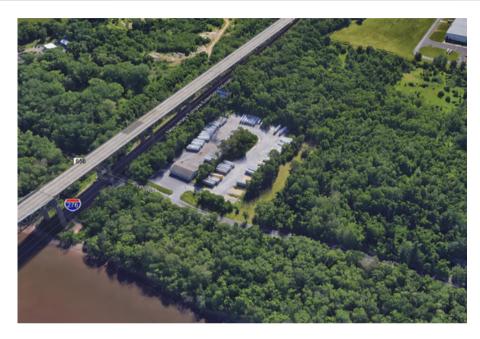

#### **LOCATION**

- Located in Burlington's Haines Industrial Center
- Excellent access to Route 130, I-276, I-295, I-95 and NJ Turnpike
- One hour drive to the Ports of Philadelphia and the Ports of New Jersey