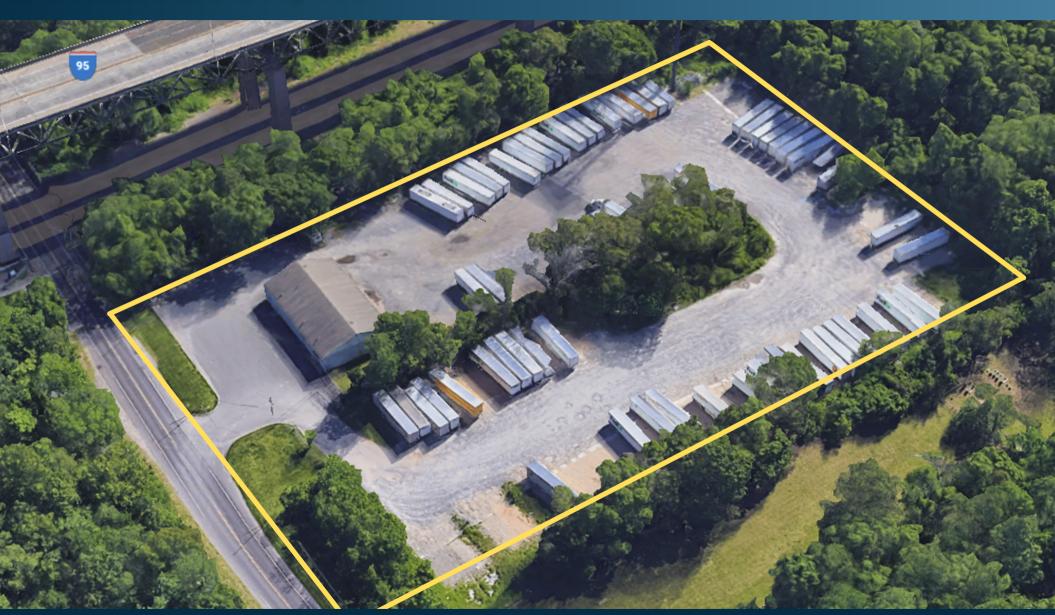

### **FACILITY**

- +/- 6,000 SF building for truck repair with + acre asphalt & crushed stone parking
- 4 drive-in doors, 2 drive-thru doors
- +/- 1,500 SF office space

## **IDEAL USES**

Truck Maintenance & Storage

Vehicle Parking & Servicing

**AVAILABLE NOW**