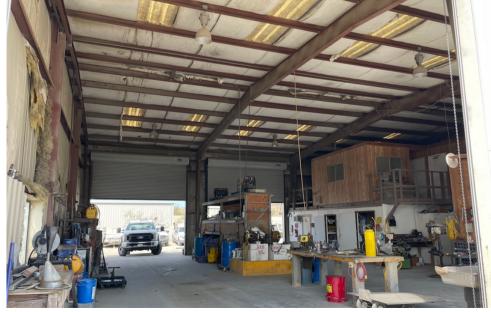

#### **FACILITY**

- 5 acre property with paved and fenced yard
- Favorable outdoor storage zoning
- Container stacking is approved up to 36' high

### **IDEAL USES**

**Outdoor Storage** 

**Container Stacking** 

**Equipment Rental** 