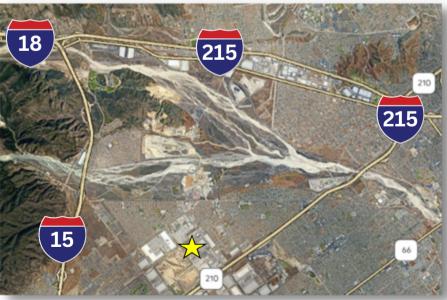

#### **LOCATION**

- Less than 1/2 mile to 210 Freeway
- 2 miles to the 15 Freeway
- Easy access throughout the Inland Empire and into Los Angeles