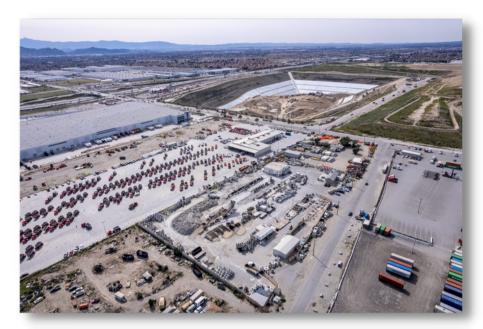

#### **FACILITY**

- 5 acre property with paved and fenced yard
- Favorable outdoor storage zoning
- Container stacking is approved up to 36' high

### **IDEAL USES**

**Outdoor Storage** 

**Container Stacking** 

**Equipment Rental** 