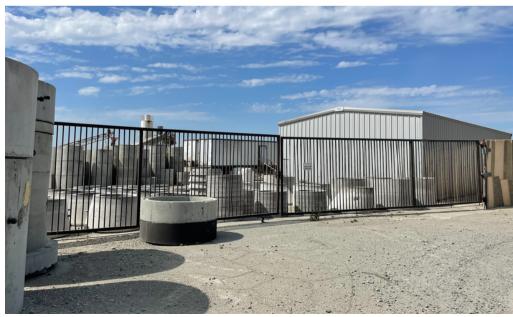

#### **FACILITY**

- 5 acre property with paved and fenced yard
- Favorable outdoor storage zoning
- Container stacking is approved up to 36' high

### **IDEAL USES**

**Outdoor Storage** 

**Container Stacking** 

**Equipment Rental** 