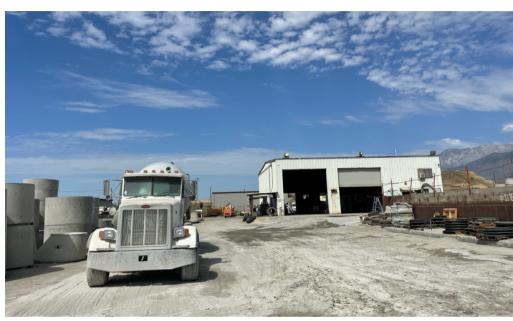

#### **FACILITY**

- 5 acre property with paved and fenced yard
- Favorable outdoor storage zoning
- Container stacking is approved up to 36' high

### **IDEAL USES**

**Outdoor Storage** 

**Container Stacking** 

**Equipment Rental** 