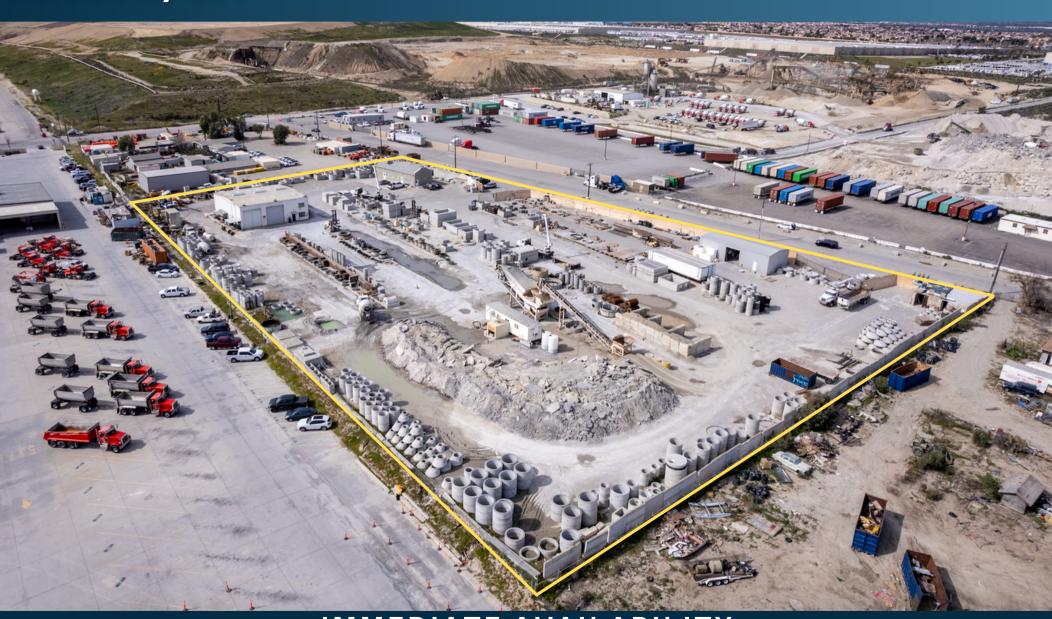

## 2239 STONEHURST DRIVE RIALTO, CA

## FOR LEASE

IMMEDIATE AVAILABILITY

**MATT MCNUTT** 

matt.mcnutt@alterraproperty.com P 858.333.2480 ios.alterraproperty.com

#### **FACILITY**

- 5 acre property with paved and fenced yard
- Favorable outdoor storage zoning
- Container stacking is approved up to 36' high