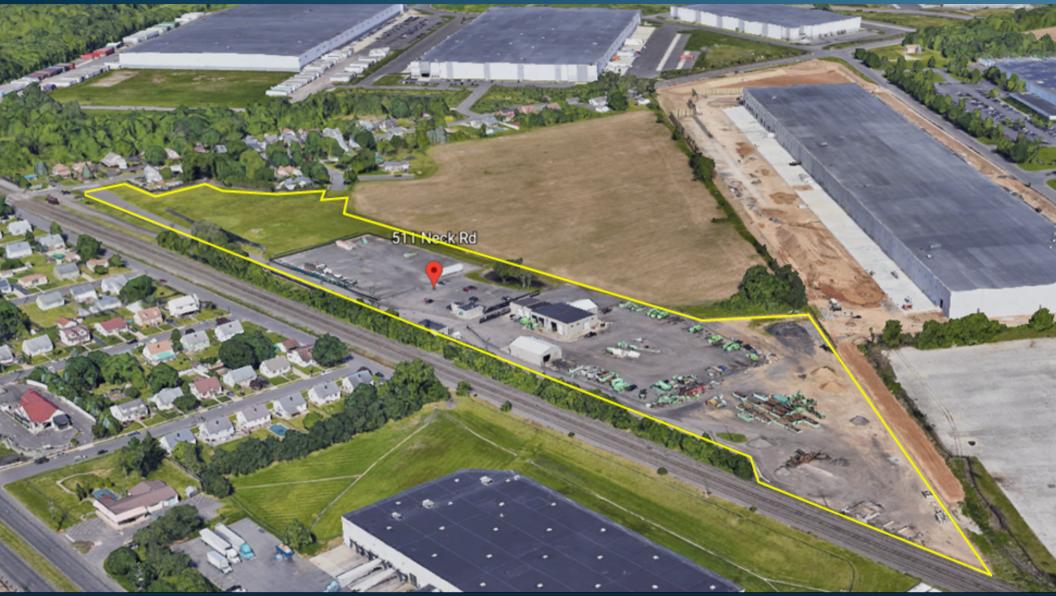

## 511 NECK RD BURLINGTON, NJ

#### FACILITY

- Zoned I-2, allowing for outdoor storage
- +/- 10,000 SF of grade-level warehouse
- 12.3 acres with 9 acres of improved land

#### **IDEAL USES**

Truck/ Trailer Parking

Bulk Material Storage