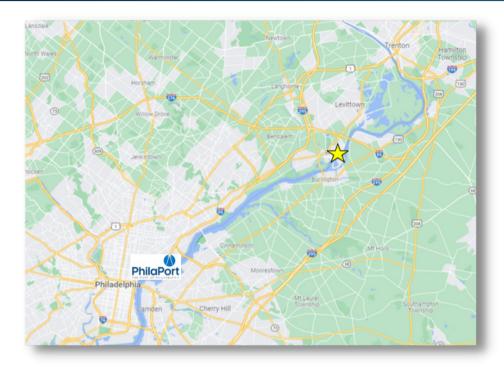

#### LOCATION

- 25 miles N of downtown Philadelphia and PhilaPort
- Immediate access to NJ Turnpike Exit 6A and PA Turnpike connector
- Adjacent to 800-acre Hanes Industrial Center