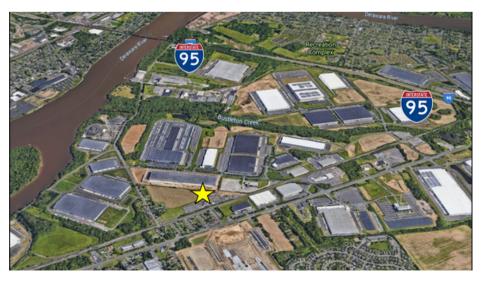

#### LOCATION

- 25 miles N of downtown Philadelphia and PhilaPort
- Immediate access to NJ Turnpike Exit 6A and PA Turnpike connector
- Adjacent to 800-acre Hanes Industrial Center