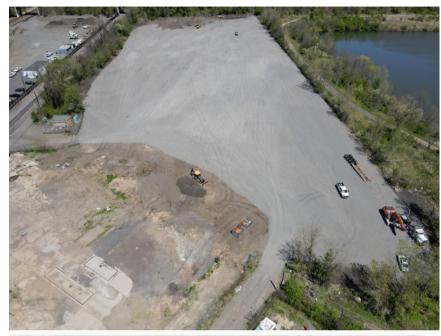

## FACILITY

- Zoned HI (Heavy Industrial) allowing for outdoor storage
- Site has been cleared, re-graded, and graveled to allow for vehicle and commodity storage
- Build-to-suit parking and outdoor options available

#### **IDEAL USES**

truck/ Trailer Parking

Bulk Material Storage

Warehouse Storage