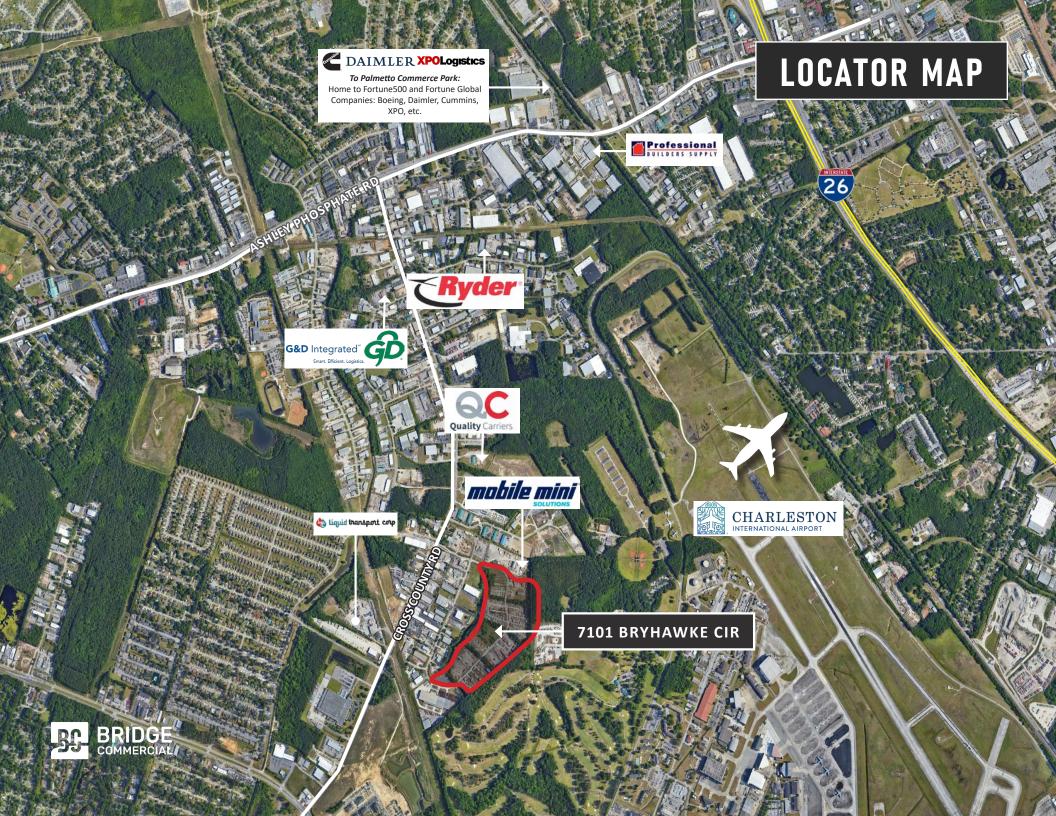

POWER: Dominion Energy South Carolina

SITE CONDITION Cleared/Partially cleared

M

M-2 Heavy
Industrial Zoning

Container stacking and Outdoor Storage Approved LOCATION:

Close proximity to I-26 between Ashley Phosphate and Dorchester Road