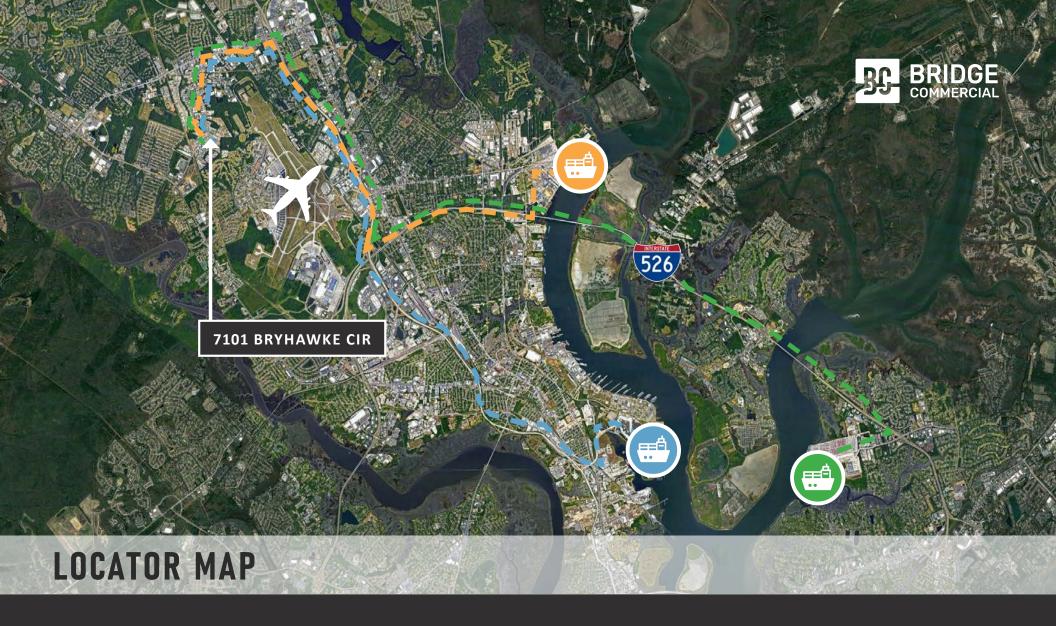

#### DISTANCE TO:

N. CHARLESTON TERMINAL

**HUGE LEATHERMAN TERMINAL** 

WANDO WELCH TERMINAL

9.6 Miles

**12.7 Miles** 

**18.4 Miles** 

#### **DISTANCE TO:**

**1-26** 3.2 Miles

**I-526** 7 Miles

COLUMBIA 103 Miles