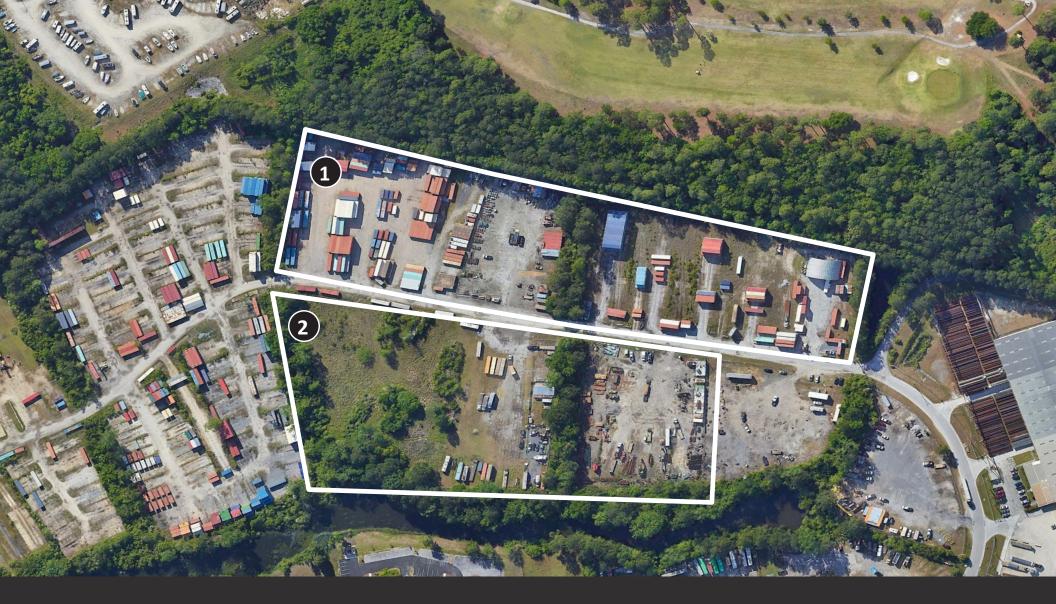

igh

POWER: Dominion Energy South Carolina

SITE CONDITION Cleared/Partially cleared

M

M-2 Heavy
Industrial Zoning



Container stacking and Outdoor Storage Approved LOCATION:

Close proximity to I-26 between Ashley Phosphate and Dorchester Road

**USE:** 

Container storage, Container Depot, Truck and Trailer parking. Zoning Verification letter for container stacking Six (6) high

COMMENTS:

Recently rezoned to M-2 Heavy Industrial, the subject property can accommodate a wide variety of uses and sizes for potential tenants. Approved for container stacking of Six (6) high and outdoor storage, 7101 Bryhawke Circle is uniquely positioned to service the Charleston market.



Wide variety of uses and sizes for potential tenants



Strategically positioned to service the Charleston Market





### **AVAILABLE LOTS**

LOT 1 ±8.95 Acres

LOT 2 ±7.30 Acres

#### FOR MORE INFORMATION, CONTACT BROKER FOR PRICING.

Bridge Commercial makes no guarantees, representations or warranties of any kind, expressed or implied, including warranties of content, accuracy and reliability. Any interested party should do their own research as to the accuracy of the information. Bridge Commercial excludes warranties arising out of this document and excludes all liability for loss and damages arising out of this document.







#### DISTANCE TO:

N. CHARLESTON TERMINAL

**HUGE LEATHERMAN TERMINAL** 

WANDO WELCH TERMINAL

9.6 Miles

**12.7 Miles** 

**18.4 Miles** 

#### **DISTANCE TO:**

**1-26** 3.2 Miles

**I-526** 7 Miles

COLUMBIA 103 Miles