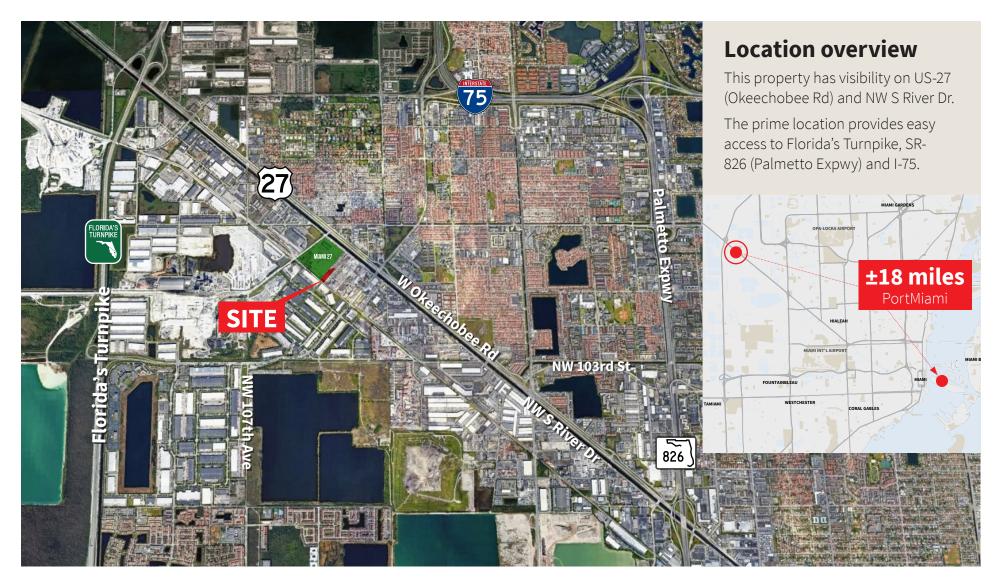

### **Property highlights**

- Approved outdoor storage
- M-1 Zoning (Light manufacturing)
- Brand new restroom on-site
- Fully paved, lit and fenced site
- Adjacent to Miami 27 Business Park
- Easy access to Turnpike, SR826 and I-75
- Visibility on US27 & NW S River Dr
- Available Q2 2024 | Call for pricing