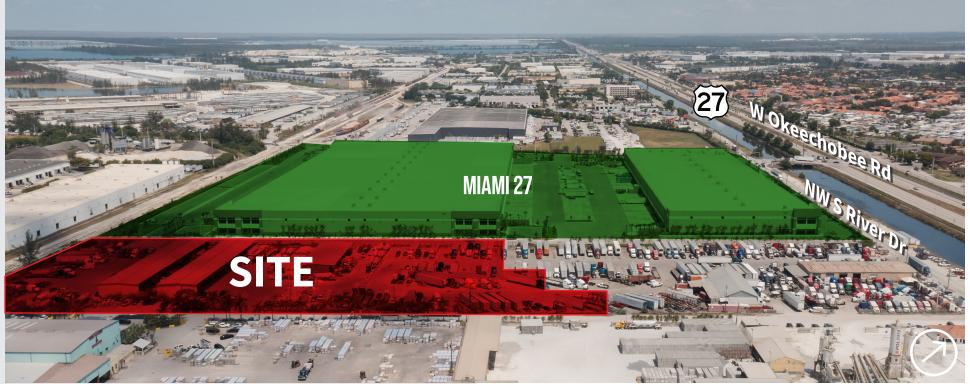

### **Property highlights**

- Approved outdoor storage
- M-1 Zoning (Light manufacturing)
- Brand new restroom on-site
- Fully paved, lit and fenced site
- Adjacent to Miami 27 Business Park
- Easy access to Turnpike, SR826 and I-75
- Visibility on US27 & NW S River Dr
- Available Q2 2024 | Call for pricing