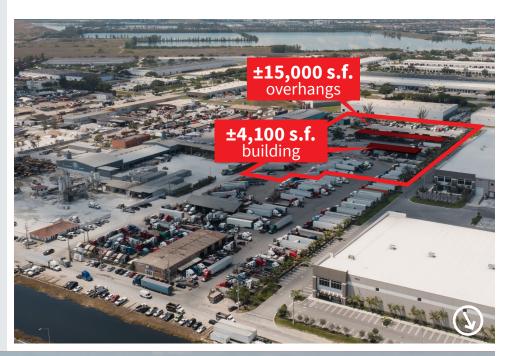

## ± 6 acres of approved outdoor storage

Ideal for container storage, truck/trailer parking, outdoor storage, etc.

### **Property highlights**

- Approved outdoor storage
- M-1 Zoning (Light manufacturing)
- Brand new restroom on-site
- Fully paved, lit and fenced site
- Adjacent to Miami 27 Business Park
- Easy access to Turnpike, SR826 and I-75
- Visibility on US27 & NW S River Dr
- Available Q2 2024 | Call for pricing