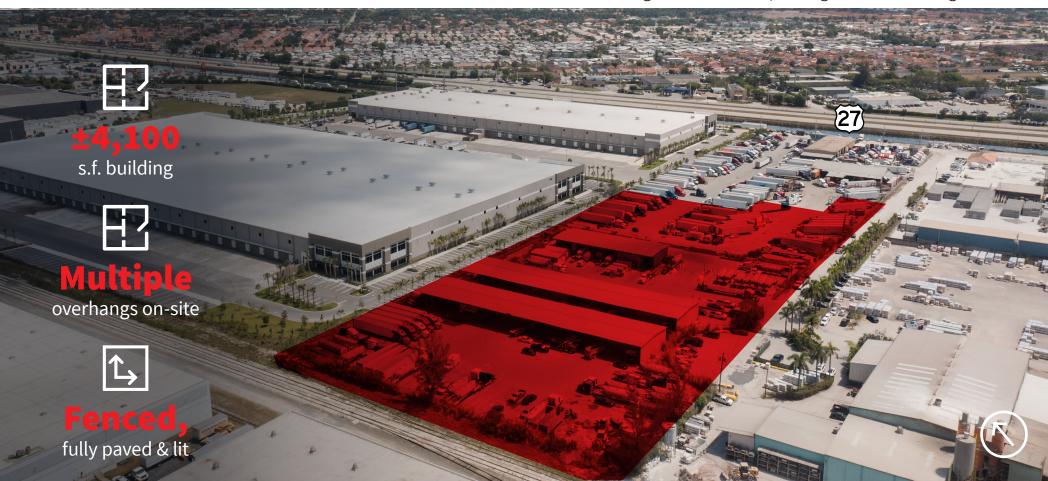

## ± 6 acres of approved outdoor storage

Ideal for container storage, truck/trailer parking, outdoor storage, etc.

### **Property highlights**

- Approved outdoor storage
- M-1 Zoning (Light manufacturing)
- Brand new restroom on-site
- Fully paved, lit and fenced site
- Adjacent to Miami 27 Business Park
- Easy access to Turnpike, SR826 and I-75
- Visibility on US27 & NW S River Dr
- Available Q2 2024 | Call for pricing