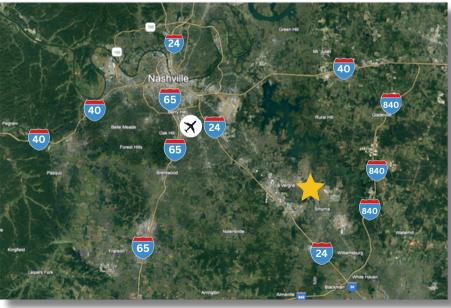

### **LOCATION**

- Located near the Smyrna/Rutherford Co. Airport in a strong industrial corridor of La Vergne
- 30 minutes from downtown Nashville and surrounding cities
- Under 4 miles to I-24 access with direct route to Nashville