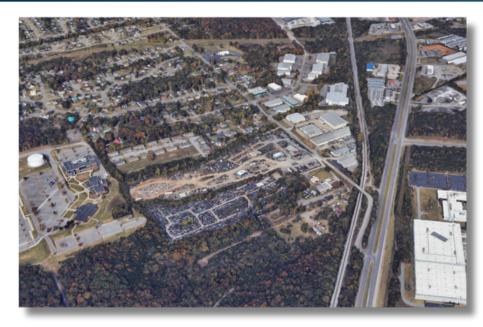

### **LOCATION**

- Located near the Smyrna/Rutherford Co. Airport in a strong industrial corridor of La Vergne
- 30 minutes from downtown Nashville and surrounding cities
- Under 4 miles to I-24 access with direct route to Nashville