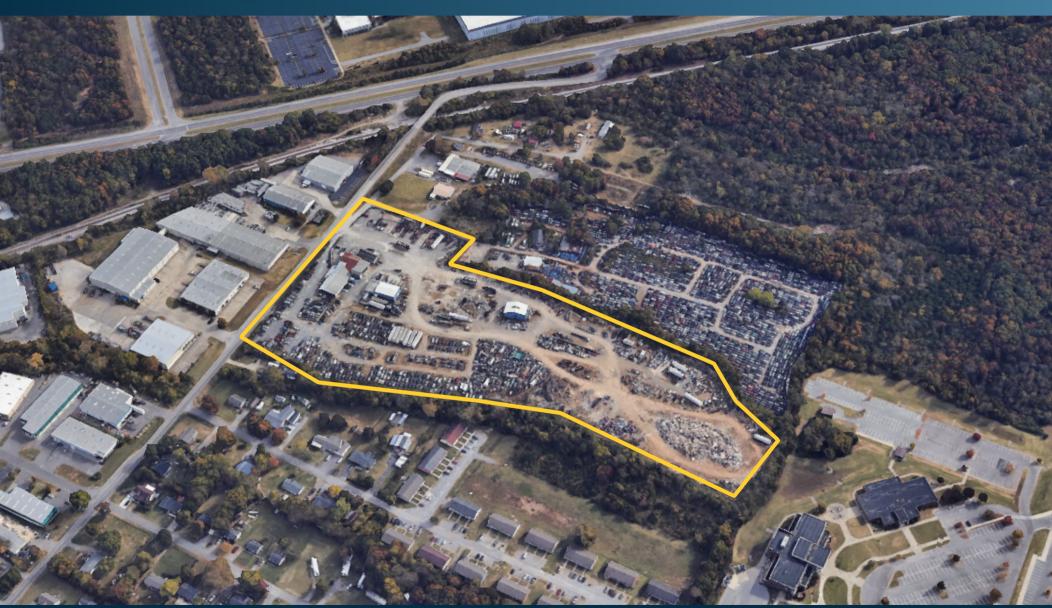

### **FACILITY**

- 15,000 SF of improvements across 3 buildings
- Unique zoning code of I-3 (Most IOS uses are permitted by right)
- 15 acres available, with zoning permitting transfer stations

### **IDEAL USES**

Waste & Recycling Groups

Logistics/Truck/Trailer Parking

Auto Repair