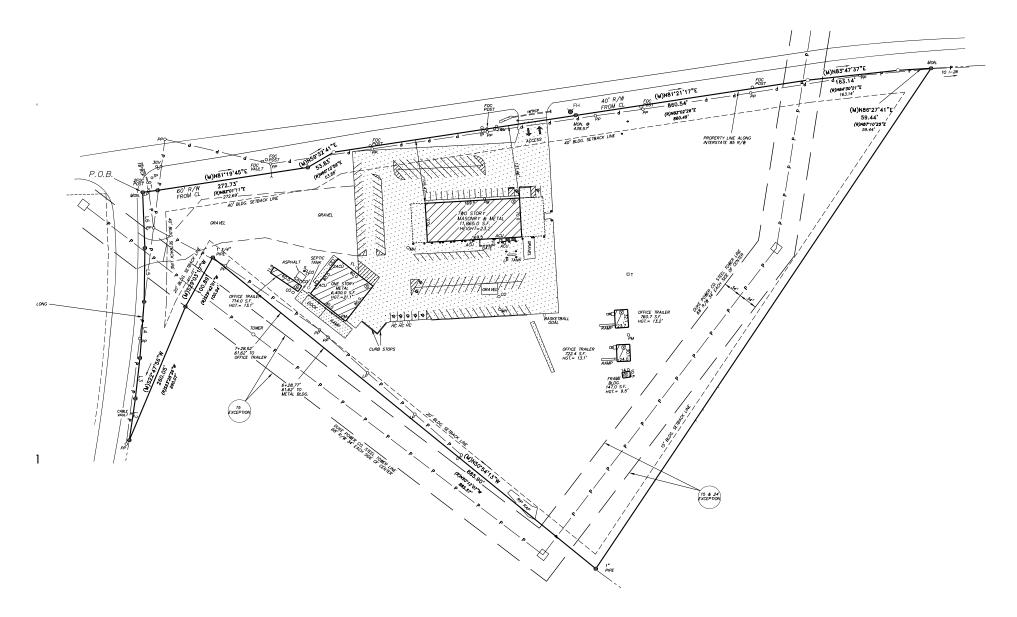

# PROPERTY SURVEY (DRAFT)

PRIMARY BUILDING: ~12,000 SF

A Law

PRIMA PRIMA PRIMA

SECONDARY BUILDING: ~6,000 SF

Varatasta a contraction of the

I THERE I I REAL FOR ME TO LODGE THE

85