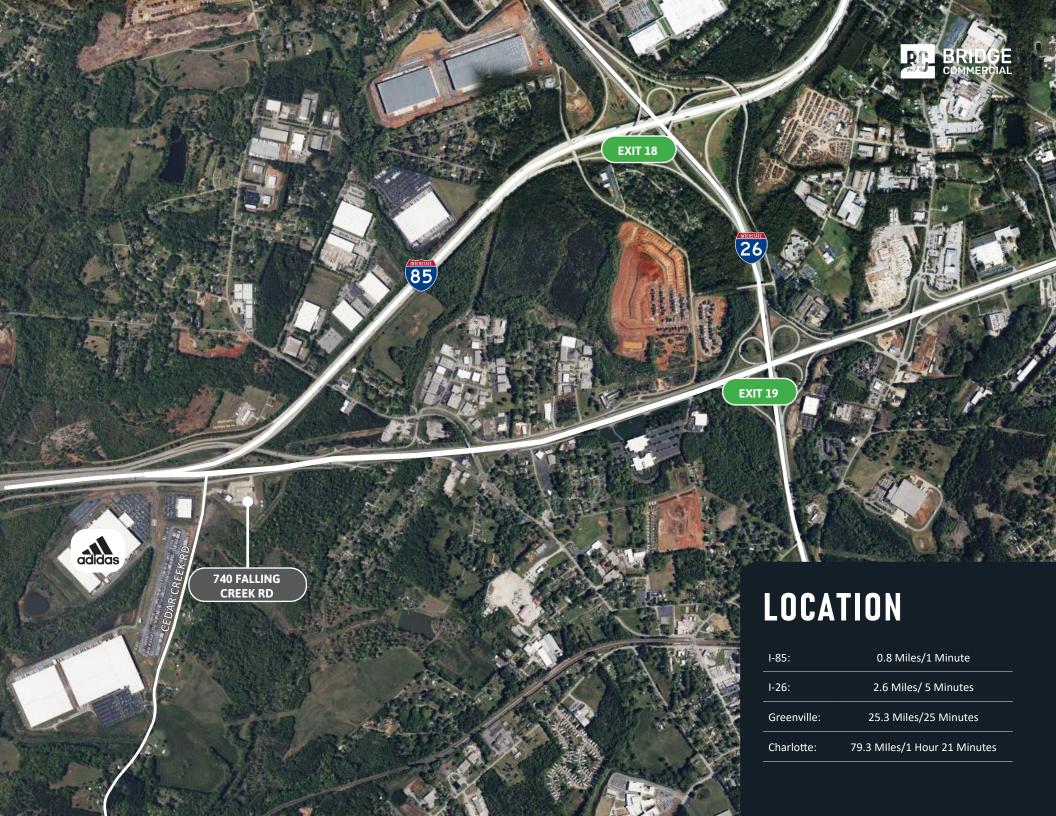

#### 740 FALLING CREEK RD SPARTANBURG, SC

ALEX SHIELDS Senior Associate

+1 904 377 9963 alex.shields@bridge-commercial.com

# 740 FALLING CREEK

THE REAL PROPERTY OF THE REAL

85

FALLING CREEK RD

ALEX SHIELDS

Senior Associate +1 904 377 9963 alex.shields@bridge-commercial.com

This document has been prepared by Bridge Commercial for advertising and general information only. Bridge Commercial makes no guarantees, representations or warranties of any kind, expressed or implied, regarding the information including, but not limited to, warranties of content, accuracy and reliability. Any interested party should undertake their own inquiries as to the accuracy of the information. Bridge Commercial excludes unequivocally all inferred or implied terms, conditions and warranties arising out of this document and excludes all liability for loss and damages arising there from. This publication is the copyrighted property of Bridge Commercial and/ or its licensor(s). ©2023. All rights reserved.