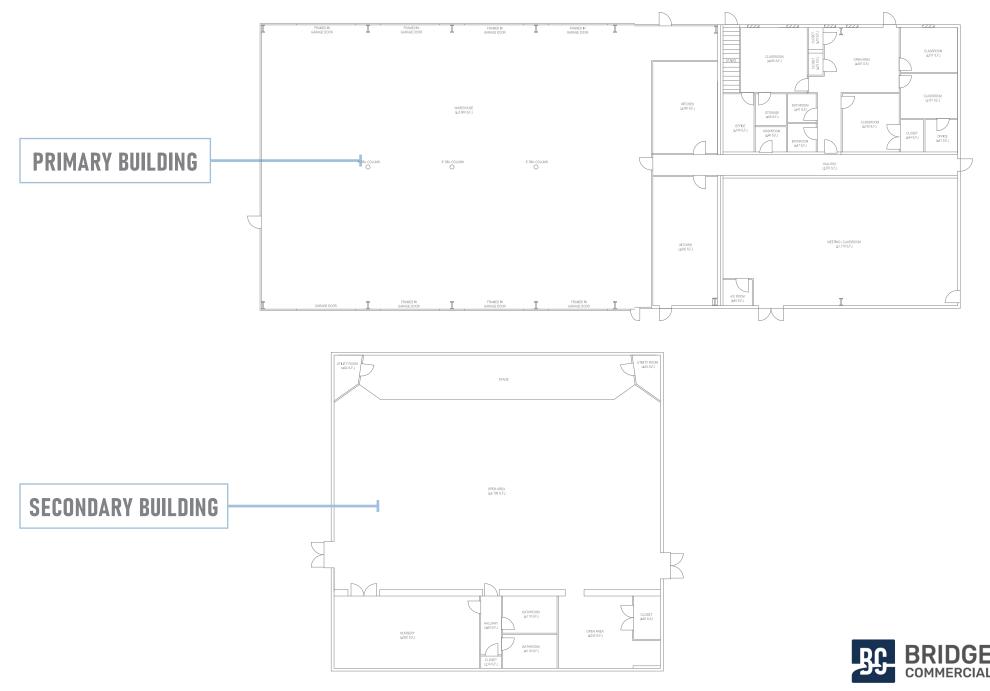

openings<br>- LED Lighting<br>- Fresh paint on canopy structural steel<br>- Concrete Parking repairs | - Replace stained and missing<br>ceiling tile<br>- New paint and re-fresh<br>- Strip, clean, and wax VCT floors | - Removal of Miscellaneous trailers on site<br>- Perimeter fencing – 2,000 LF of 6' chain-link<br>fencing | <ul> <li>Demo Interior, removing walls, framing, and carpet</li> <li>Install (1) Manual OH rolling door at existing opening,<br/>assumed to be on NE face of building.</li> <li>Repaint CMU walls with BM CC-20 Decorator White</li> </ul> |

**CD** 

85

# PROPERTY SURVEY (DRAFT)







PRIMARY BUILDING: ~12,000 SF

A Law



PRIMA PRIMA PRIMA

SECONDARY BUILDING: ~6,000 SF

Varatasta a contraction of the

I THERE I I REAL FOR ME TO LODGE THE

85

## **BUILDING AS-BUILTS**





# 740 FALLING CREEK

THE REAL PROPERTY OF THE REAL

85

FALLING CREEK RD

ALEX SHIELDS

Senior Associate +1 904 377 9963 alex.shields@bridge-commercial.com



This document has been prepared by Bridge Commercial for advertising and general information only. Bridge Commercial makes no guarantees, representations or warranties of any kind, expressed or implied, regarding the information including, but not limited to, warranties of content, accuracy and reliability. Any interested party should undertake their own inquiries as to the accuracy of the information. Bridge Commercial excludes unequivocally all inferred or implied terms, conditions and warranties arising out of this document and excludes all liability for loss and damages arising there from. This publication is the copyrighted