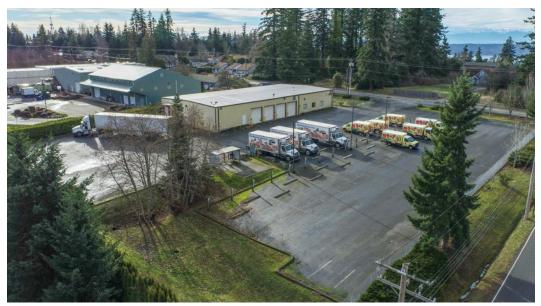

# FORMER SCHWAN BUILDING

9,100 SF Industrial Building for Lease with ±1-Acre Secure Yard Area

7807 44TH AVE W, MUKILTEO, WA 98275

Ample parking

Easy access to SR 525 & SR 526

- Chainlink fence

Grade-level loading

Dock-high loading