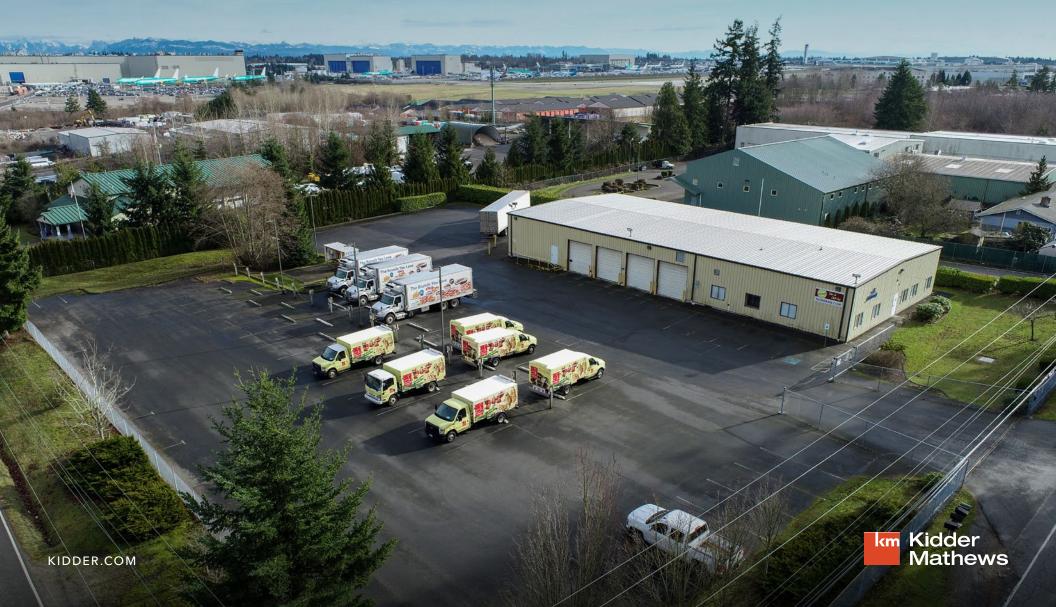

# FORMER SCHWAN BUILDING

9,100 SF Industrial Building for Lease with ±1-Acre Secure Yard Area

7807 44TH AVE W, MUKILTEO, WA 98275

## Located less than one mile west of the Everett Boeing plant, with easy access to I-5 via SR 526

| ADDRESS         | 7807 44th Ave W<br>Mukilteo, WA 98275     |
|-----------------|-------------------------------------------|
| BUILDING SIZE   | 9,100 SF                                  |
| OFFICE SIZE     | 2,300 SF                                  |
| LOT SIZE        | 1.91 AC                                   |
| OUTSIDE STORAGE | ±1 AC                                     |
| YEAR BUILT      | 1995                                      |
| CONSTRUCTION    | Metal                                     |
| DOORS           | Four (4) grade level<br>One (1) dock high |

#### PROPERTY HIGHLIGHTS

Fenced, secure perimeter

±1-acre yard / outside storage

4 grade-level loading bays

10' x 12' roll-up doors

1 dock-high loading bay

13' - 16' ceiling height

2400 amps 120/240 V 3-phase power