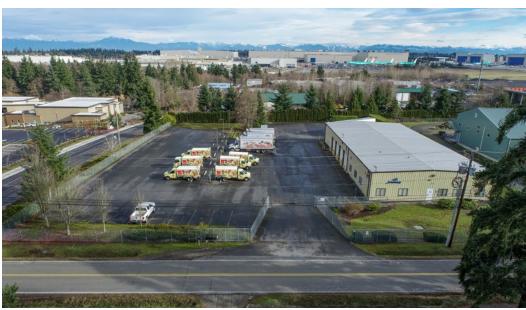

# FORMER SCHWAN BUILDING

9,100 SF Industrial Building for Lease with ±1-Acre Secure Yard Area

7807 44TH AVE W, MUKILTEO, WA 98275

## Located less than one mile west of the Everett Boeing plant, with easy access to I-5 via SR 526

| ADDRESS         | 7807 44th Ave W<br>Mukilteo, WA 98275     |
|-----------------|-------------------------------------------|
| BUILDING SIZE   | 9,100 SF                                  |
| OFFICE SIZE     | 2,300 SF                                  |
| LOT SIZE        | 1.91 AC                                   |
| OUTSIDE STORAGE | ±1 AC                                     |
| YEAR BUILT      | 1995                                      |
| CONSTRUCTION    | Metal                                     |
| DOORS           | Four (4) grade level<br>One (1) dock high |

#### PROPERTY HIGHLIGHTS

Fenced, secure perimeter

±1-acre yard / outside storage

4 grade-level loading bays

10' x 12' roll-up doors

1 dock-high loading bay

13' - 16' ceiling height

2400 amps 120/240 V 3-phase power

Ample parking

Easy access to SR 525 & SR 526

- Chainlink fence

Grade-level loading

Dock-high loading