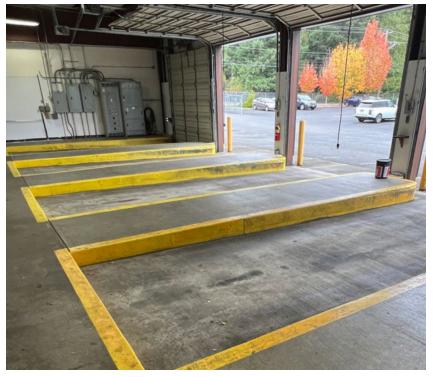

#### PROPERTY HIGHLIGHTS

Fenced, secure perimeter

±1-acre yard / outside storage

4 grade-level loading bays

10' x 12' roll-up doors

1 dock-high loading bay

13' - 16' ceiling height

2400 amps 120/240 V 3-phase power

Ample parking

Easy access to SR 525 & SR 526

- Chainlink fence

Grade-level loading

Dock-high loading

## FLOOR PLAN

9,100 SF 2,300 SF NOW

Grade-level loading Dock-high loading

AVAILABLE FOR LEASE

KIDDER MATHEWS