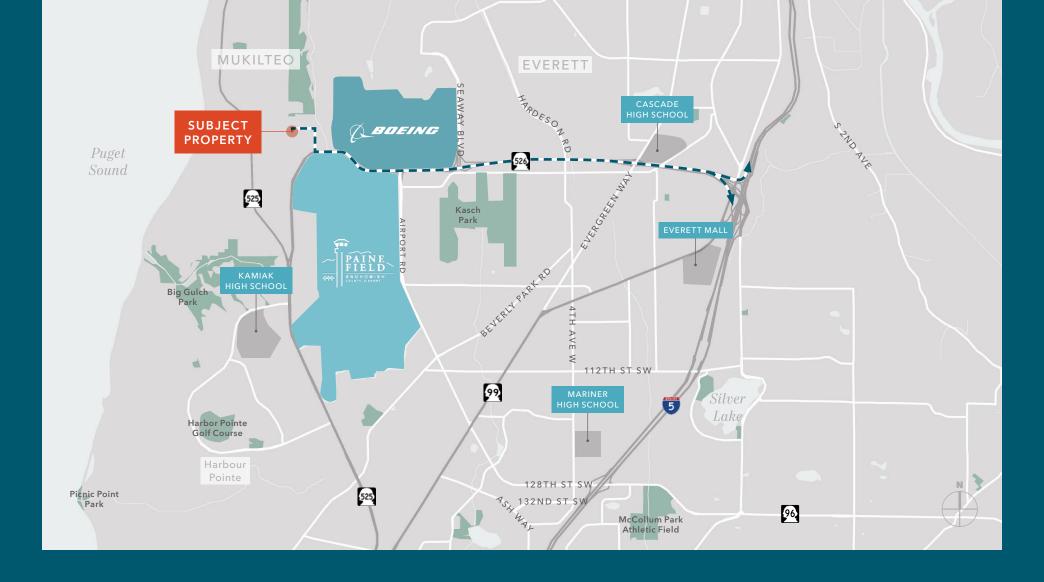

## Located less than one mile west of the Everett Boeing plant, with easy access to I-5 via SR 526

| ADDRESS         | 7807 44th Ave W<br>Mukilteo, WA 98275     |
|-----------------|-------------------------------------------|
| BUILDING SIZE   | 9,100 SF                                  |
| OFFICE SIZE     | 2,300 SF                                  |
| LOT SIZE        | 1.91 AC                                   |
| OUTSIDE STORAGE | ±1 AC                                     |
| YEAR BUILT      | 1995                                      |
| CONSTRUCTION    | Metal                                     |
| DOORS           | Four (4) grade level<br>One (1) dock high |