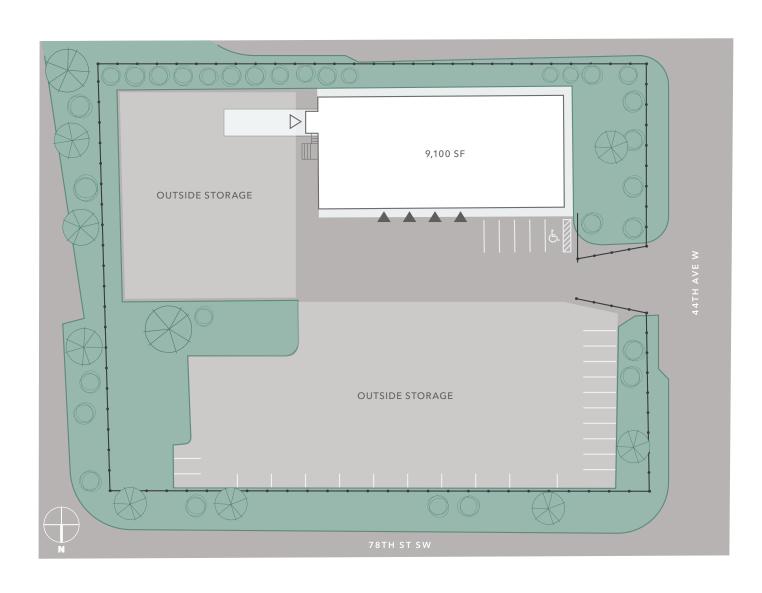

## SITE PLAN

## Located less than one mile west of the Everett Boeing plant, with easy access to I-5 via SR 526

| ADDRESS         | 7807 44th Ave W<br>Mukilteo, WA 98275     |
|-----------------|-------------------------------------------|
| BUILDING SIZE   | 9,100 SF                                  |
| OFFICE SIZE     | 2,300 SF                                  |
| LOT SIZE        | 1.91 AC                                   |
| OUTSIDE STORAGE | ±1 AC                                     |
| YEAR BUILT      | 1995                                      |
| CONSTRUCTION    | Metal                                     |
| DOORS           | Four (4) grade level<br>One (1) dock high |