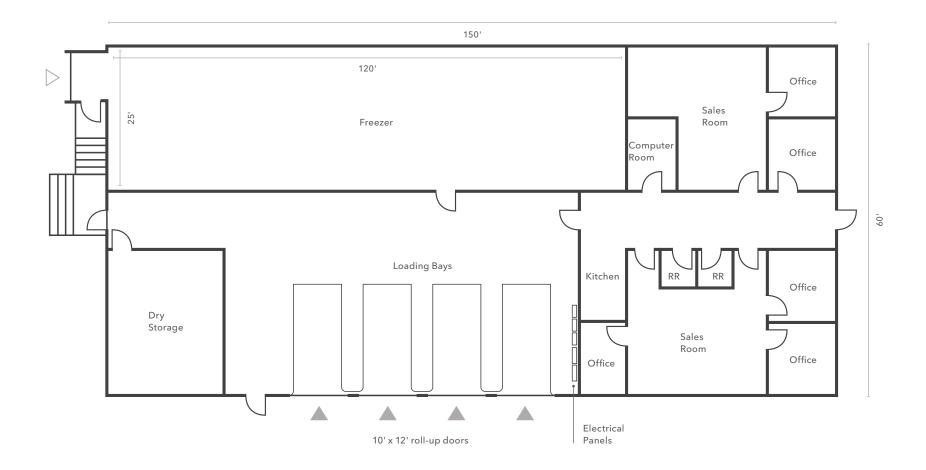

# FORMER SCHWAN BUILDING

9,100 SF Industrial Building for Lease with ±1-Acre Secure Yard Area

7807 44TH AVE W, MUKILTEO, WA 98275

Ample parking

Easy access to SR 525 & SR 526

- Chainlink fence

Grade-level loading

Dock-high loading