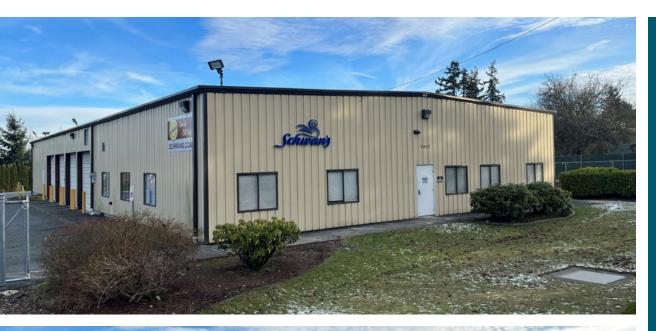

# FORMER SCHWAN BUILDING

9,100 SF Industrial Building for Lease with ±1-Acre Secure Yard Area

7807 44TH AVE W, MUKILTEO, WA 98275

#### PROPERTY HIGHLIGHTS

Fenced, secure perimeter

±1-acre yard / outside storage

4 grade-level loading bays

10' x 12' roll-up doors

1 dock-high loading bay

13' - 16' ceiling height

2400 amps 120/240 V 3-phase power