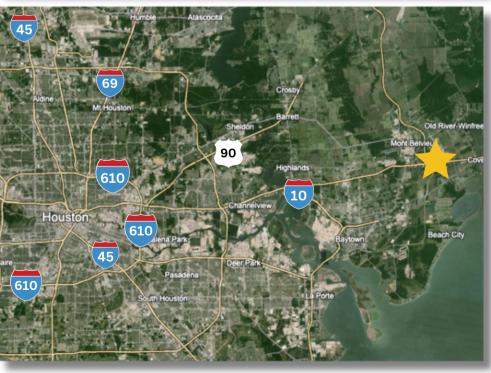

#### **LOCATION**

- Highway 99 frontage with immediate access to I-10 East
- Zoned Light Industrial
- Less than 35 minutes from downtown Houston