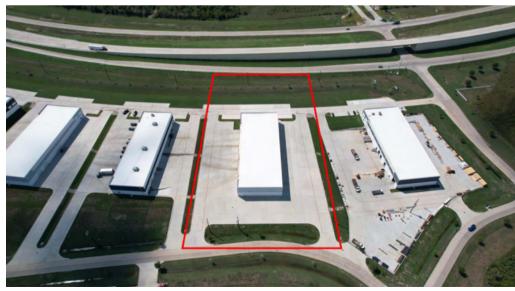

#### **FACILITY**

- Both parcels offer a 25,000 SF warehouse
- Newly developed with paved yard area and Class A warehouses
- 8121: 3.95 gross/usable acres
- 8223: 3.62 gross/usable acres
- Both warehouses have 4 grade-level doors and drive-thru capability