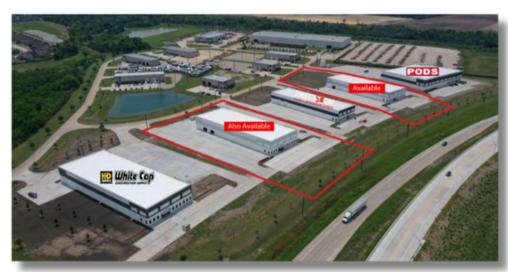

#### **LOCATION**

- Highway 99 frontage with immediate access to I-10 East
- Zoned Light Industrial
- Less than 35 minutes from downtown Houston

#### **FACILITY**

- Both parcels offer a 25,000 SF warehouse
- Newly developed with paved yard area and Class A warehouses
- 8121: 3.95 gross/usable acres
- 8223: 3.62 gross/usable acres
- Both warehouses have 4 grade-level doors and drive-thru capability

### **IDEAL USES**

Logistics/Distribution