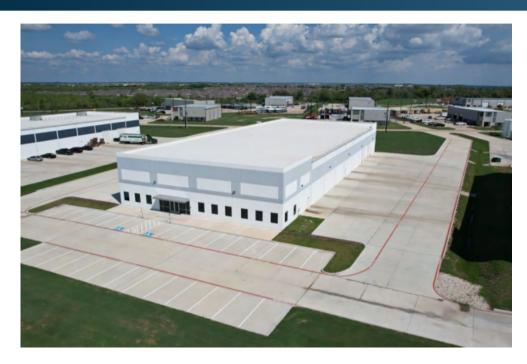

#### **FACILITY**

- Both parcels offer a 25,000 SF warehouse
- Newly developed with paved yard area and Class A warehouses
- 8121: 3.95 gross/usable acres
- 8223: 3.62 gross/usable acres
- Both warehouses have 4 grade-level doors and drive-thru capability