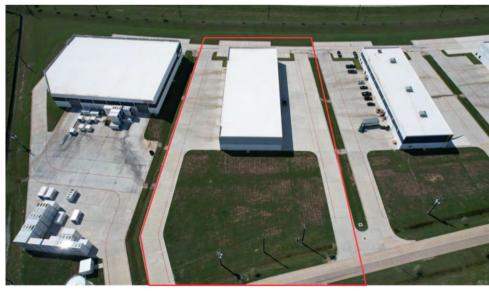

#### **FACILITY**

- Both parcels offer a 25,000 SF warehouse
- Newly developed with paved yard area and Class A warehouses
- 8121: 3.95 gross/usable acres
- 8223: 3.62 gross/usable acres
- Both warehouses have 4 grade-level doors and drive-thru capability