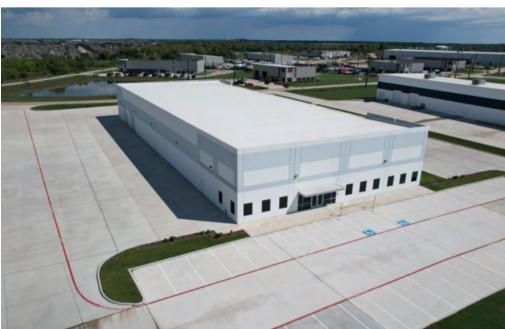

#### **LOCATION**

- Highway 99 frontage with immediate access to I-10 East
- Zoned Light Industrial
- Less than 35 minutes from downtown Houston

#### **FACILITY**

- Both parcels offer a 25,000 SF warehouse
- Newly developed with paved yard area and Class A warehouses
- 8121: 3.95 gross/usable acres
- 8223: 3.62 gross/usable acres
- Both warehouses have 4 grade-level doors and drive-thru capability

### **IDEAL USES**

Logistics/Distribution