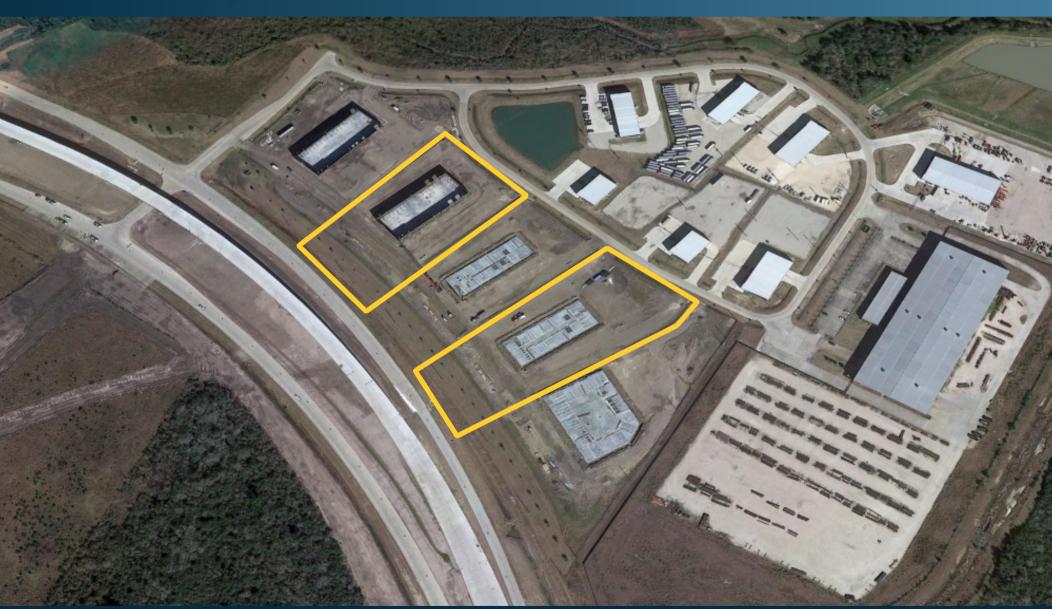

#### **LOCATION**

- Highway 99 frontage with immediate access to I-10 East
- Zoned Light Industrial
- Less than 35 minutes from downtown Houston

#### **FACILITY**

- Both parcels offer a 25,000 SF warehouse
- Newly developed with paved yard area and Class A warehouses
- 8121: 3.95 gross/usable acres
- 8223: 3.62 gross/usable acres
- Both warehouses have 4 grade-level doors and drive-thru capability

### **IDEAL USES**

Logistics/Distribution