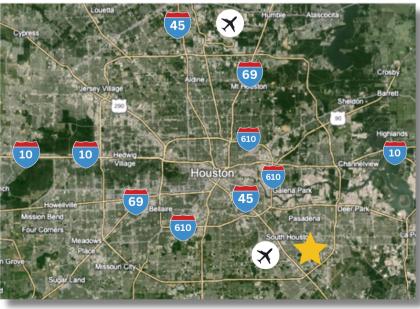

#### **LOCATION**

- Located .5 miles inside Beltway 8
- 1.5 miles east of I-45 South
- 7 miles from William P. Hobby Airport and 36 miles from George Bush Intercontinental Airport