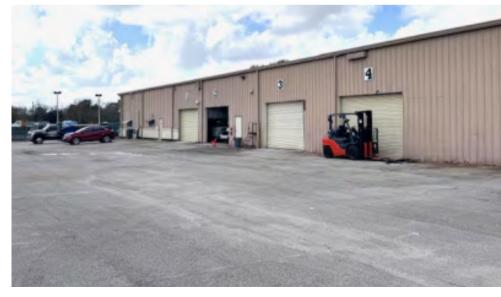

#### **FACILITY**

- 8.3 usable acres, four buildings totaling 33,500 SF
- Fully fenced with 6.5 acres asphalted and the other
  1.8 stabilized

### **IDEAL USES**

Truck/Trailer Storage

**Equipment Rental/Storage** 

Logistics/Warehousing