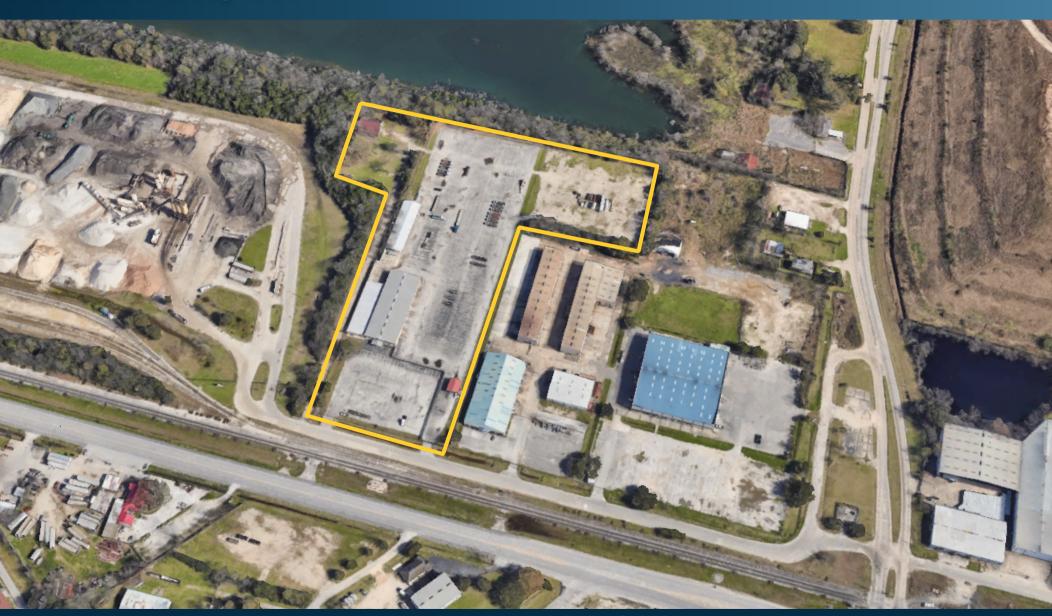

#### **FACILITY**

- 8.3 usable acres, four buildings totaling 33,500 SF
- Fully fenced with 6.5 acres asphalted and the other
  1.8 stabilized

### **IDEAL USES**

Truck/Trailer Storage

**Equipment Rental/Storage** 

Logistics/Warehousing