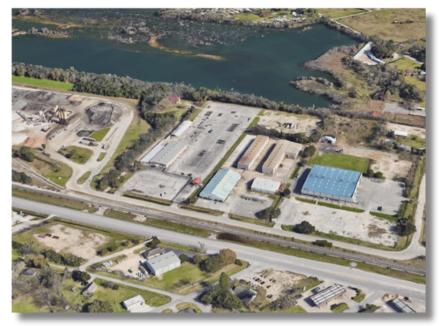

#### **FACILITY**

- 8.3 usable acres, four buildings totaling 33,500 SF
- Fully fenced with 6.5 acres asphalted and the other
  1.8 stabilized