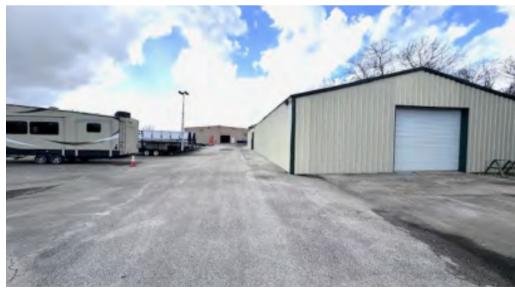

#### **FACILITY**

- 8.3 usable acres, four buildings totaling 33,500 SF
- Fully fenced with 6.5 acres asphalted and the other
  1.8 stabilized

### **IDEAL USES**

Truck/Trailer Storage

**Equipment Rental/Storage** 

Logistics/Warehousing