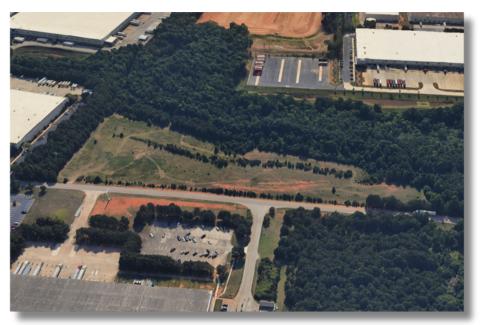

# Liberty Industrial Parkway MCDONOUGH, GA

### **FACILITY**

- Class A, brand-new 20,000 sq. ft. building
- Paved, fenced and lit ~12.5 usable-acre site (brandnew construction)
- Zoned M1- light industrial