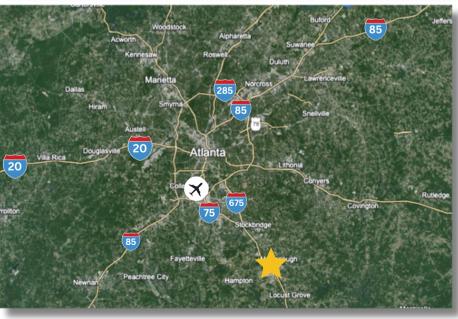

### **LOCATION**

- Growing industrial pocket of the Atlanta market
- 45 minutes (30 miles) from downtown Atlanta
- 45 minutes from Atlanta International Airport