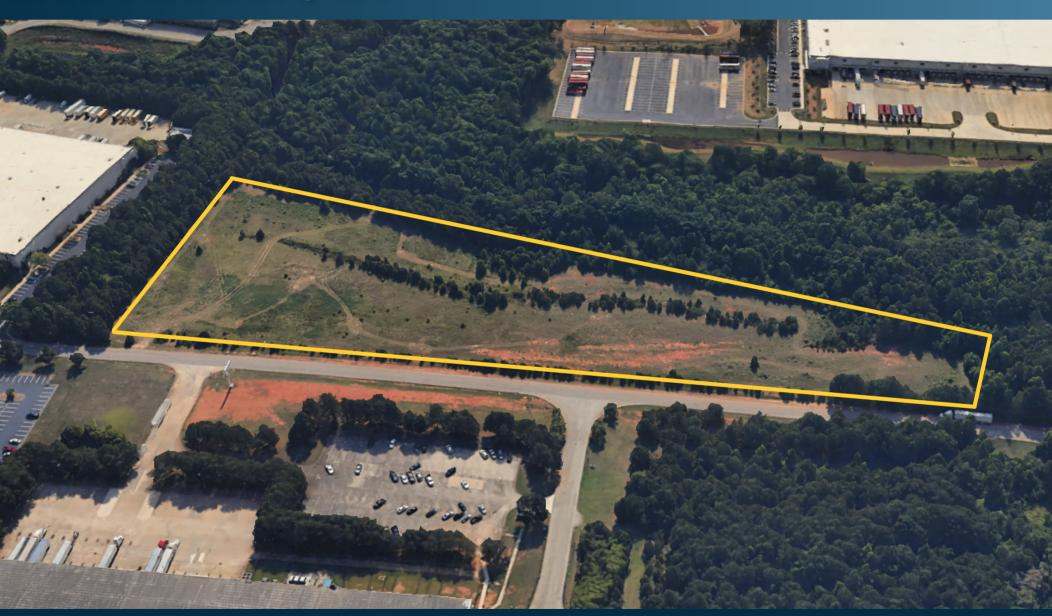

# Liberty Industrial Parkway MCDONOUGH, GA

### **FACILITY**

- Class A, brand-new 20,000 sq. ft. building
- Paved, fenced and lit ~12.5 usable-acre site (brandnew construction)
- Zoned M1- light industrial