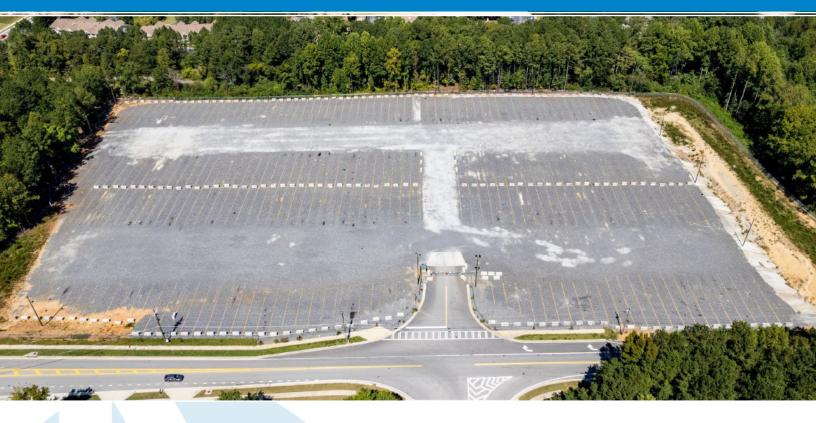

## 1781 Rosedale Rd, Hiram

TRAILER PARKING/OUTSIDE STORAGE/WAREHOUSE/MAINTENENCE

- 11.52 acres
  Lit
  Zoned Light Industrial
  Fenced
  Gravel surface

STEPHEN BRIDGES/404 909 1560 / Stephen@onpacepartners.com NAT WEIKERT/678 575 4607 / Nat.Weikert@onpacepartners.com