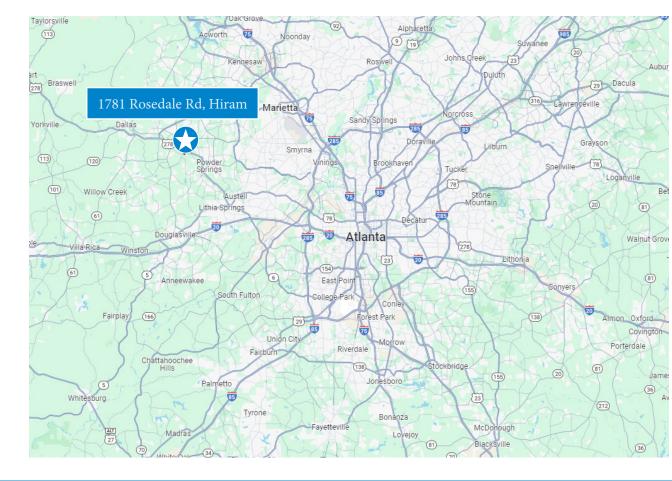

## 1781 Rosedale Rd, Hiram

TRAILER PARKING/OUTSIDE STORAGE/WAREHOUSE/MAINTENENCE

- 11.52 acres
  Lit
  Zoned Light Industrial
  Fenced
  Gravel surface

STEPHEN BRIDGES/404 909 1560 / Stephen@onpacepartners.com NAT WEIKERT/678 575 4607 / Nat.Weikert@onpacepartners.com

# **DRIVE TIMES**

| Point of Interest     | Miles |
|-----------------------|-------|
| Norfolk Southern Ramp | 7.4   |
| I-285                 | 18.2  |
| I-75                  | 2.7   |
| Downtown ATL          | 25.5  |
| I-85                  | 28.4  |
| I-20                  | 11.4  |
| CSX Ramp              | 28.3  |