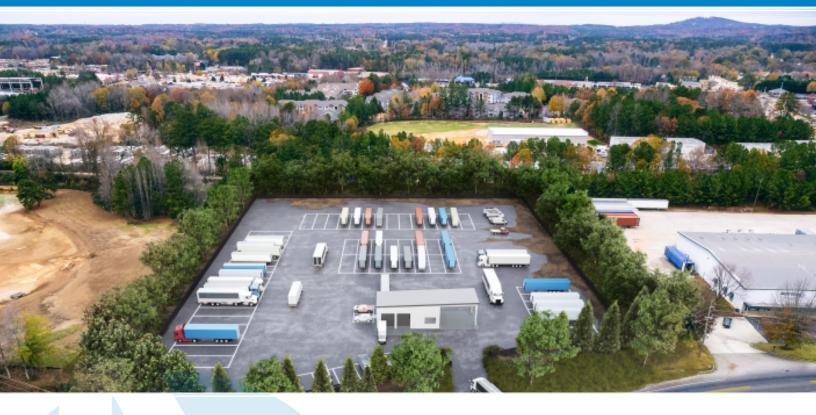

## **Rosedale Drive, Hiram**

TRAILER PARKING/OUTSIDE STORAGE/WAREHOUSE/MAINTENENCE

FEATURES

- 5 acres useable
- 733 SF office
- 947 SF maintenance shop
- Fenced
- Gravel surface
- · 2 bays, 4 doors (12' wide x 14' tall)
- Zoned Light Industrial I-1
- 9.2 miles to Norfolk Southern Intermodal Yard
- 31.5 miles to Hartsfield-Jackson Atlanta Airport