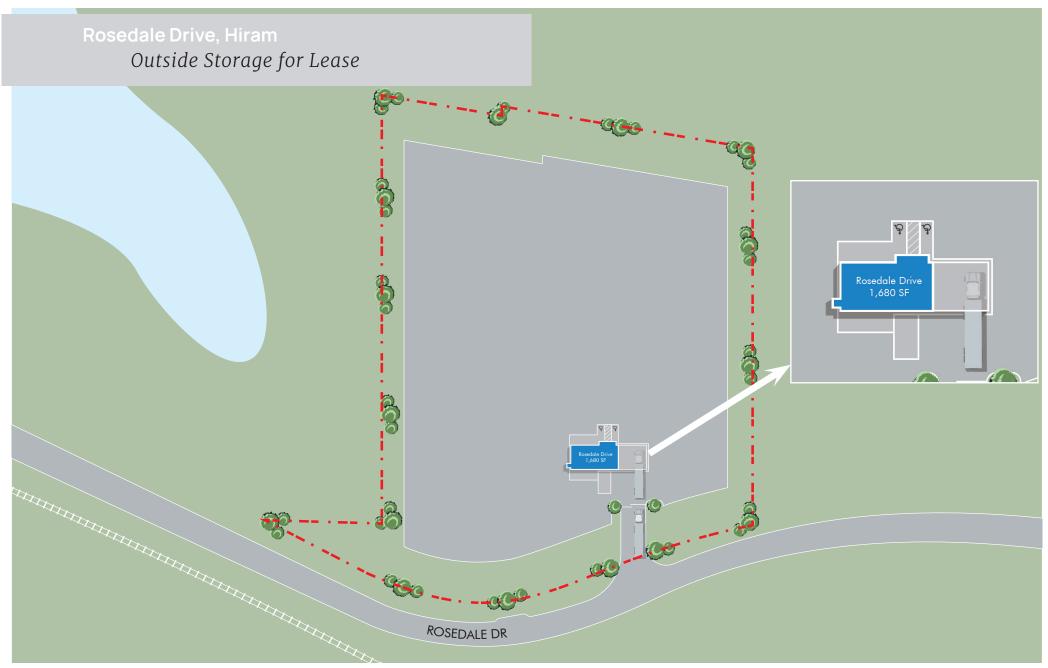

## **Rosedale Drive, Hiram**

TRAILER PARKING/OUTSIDE STORAGE/WAREHOUSE/MAINTENENCE

FEATURES

- 5 acres useable
- 733 SF office
- 947 SF maintenance shop
- Fenced
- Gravel surface
- · 2 bays, 4 doors (12' wide x 14' tall)
- Zoned Light Industrial I-1
- 9.2 miles to Norfolk Southern Intermodal Yard
- 31.5 miles to Hartsfield-Jackson Atlanta Airport