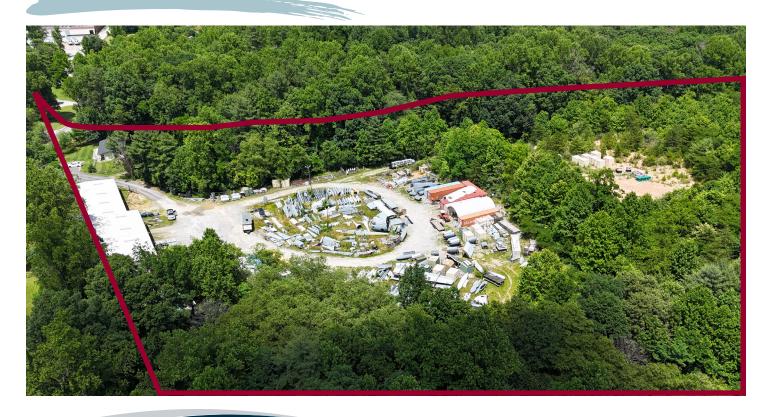

# ±10,000 SF BUILDING WITH ±3.25 ACRES OF OUTSIDE STORAGE

Lease Rate: Call For Pricing

127 Old Hendersonville Rd Fletcher, NC 28732

- ±3.25 usable acres of outside storage with ability to expand
- Fully conditioned building with ±980 SF of office
- New electronically operated dock high and drive in doors
- Partially graveled yard with lighting
- Fenced with electric gate
- ± 1.5 miles to I-26
- ± 3.5 miles to Asheville Regional Airport

## **PROPERTY OVERVIEW**

| PROPERTY NAME      | 127 Old<br>Hendersonville Rd |
|--------------------|------------------------------|
| TYPE               | Industrial                   |
| TOTAL AVAILABLE SF | ±10,000 SF                   |
| TOTAL BUILDING SF  | ±10,000 SF                   |
| TAX MAP #          | 9652638332                   |
| COUNTY             | Henderson                    |
| CITY LIMITS        | No                           |
| ZONING             | I; Industrial                |
| CONSTRUCTION TYPE  | Metal                        |