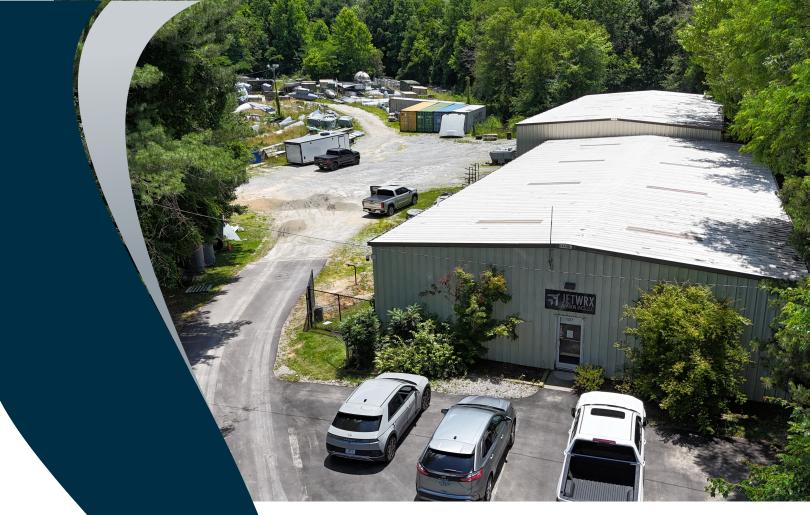

|
| ZONING             | I; Industrial                |
| CONSTRUCTION TYPE  | Metal                        |

| WAREHOUSE SF   | ±9,020 SF                                   |
|----------------|---------------------------------------------|
| OFFICE SF      | ±980 SF                                     |
| CEILING HEIGHT | 11.37' - 17.5'<br>(Clear Height)            |
| DOCK DOORS     | Two (2) 10' x 10'                           |
| DRIVE-IN DOORS | Four (4) 12' x 17.5' &<br>One (1) 10' x 10' |
| LIGHTING       | LED                                         |
| PARKING        | Ample                                       |
| POWER          | 3 phase                                     |
| OTHER          | Skylights in warehouse                      |

### **PROPERTY PHOTO**











864.704.1040 LeeGreenville.com

#### **GREENVILLE OFFICE**

201 W. McBee Ave, Suite 400 Greenville, SC 29601

#### **SPARTANBURG OFFICE**

320 E. Main Street, Suite 430 Spartanburg, SC 29302

All information furnished regarding the properties and information in this packet is from sources deemed reliable, but no warranty or representation is made to the accuracy thereof and same is submitted to errors, omissions, change of price, rental or other conditions prior to sale, lease or financing or withdrawal without notice.

No liability of any kind is to be imposed on the broker herein.

# LEARN MORE GIVE US A CALL



Andrew Harrill, CCIM
Senior Vice President
864.607.7223
aharrill@lee-associates.com



**Joey Schirripa**Associate
864.569.6951
jschirripa@lee-associates.com