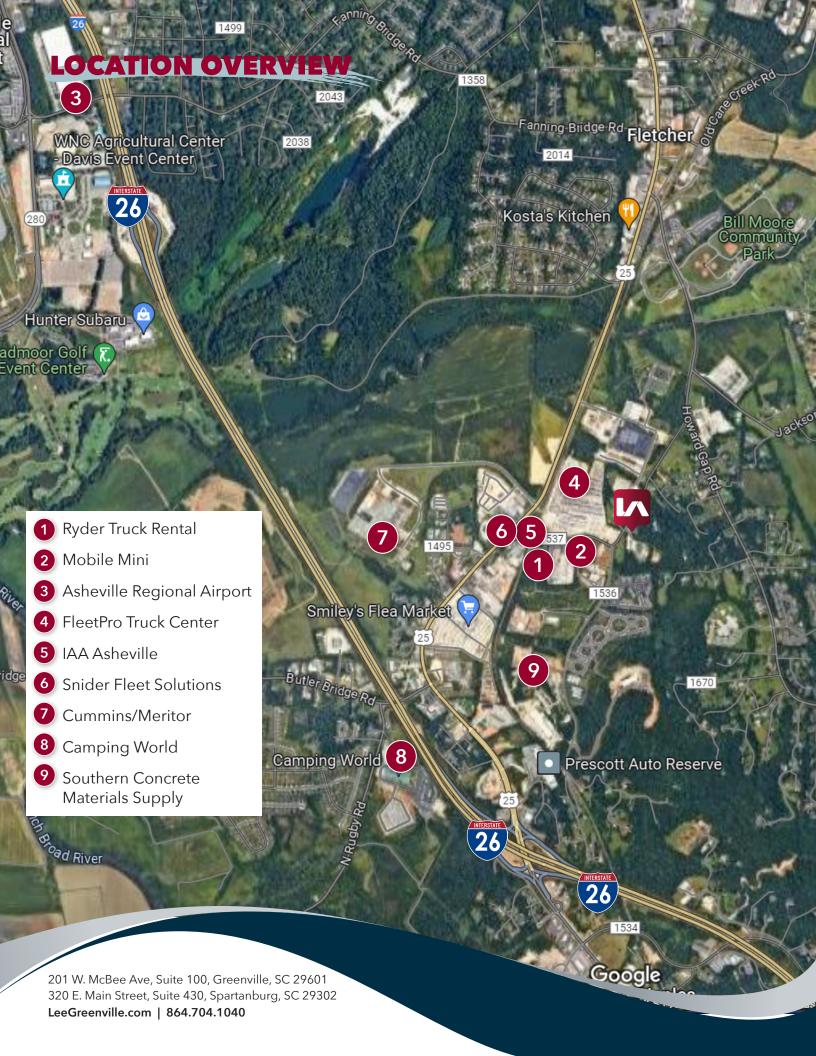

# ±10,000 SF BUILDING WITH ±3.25 ACRES OF OUTSIDE STORAGE

Lease Rate: Call For Pricing

127 Old Hendersonville Rd Fletcher, NC 28732

- ±3.25 usable acres of outside storage with ability to expand
- Fully conditioned building with ±980 SF of office
- New electronically operated dock high and drive in doors
- Partially graveled yard with lighting
- Fenced with electric gate
- ± 1.5 miles to I-26
- ± 3.5 miles to Asheville Regional Airport