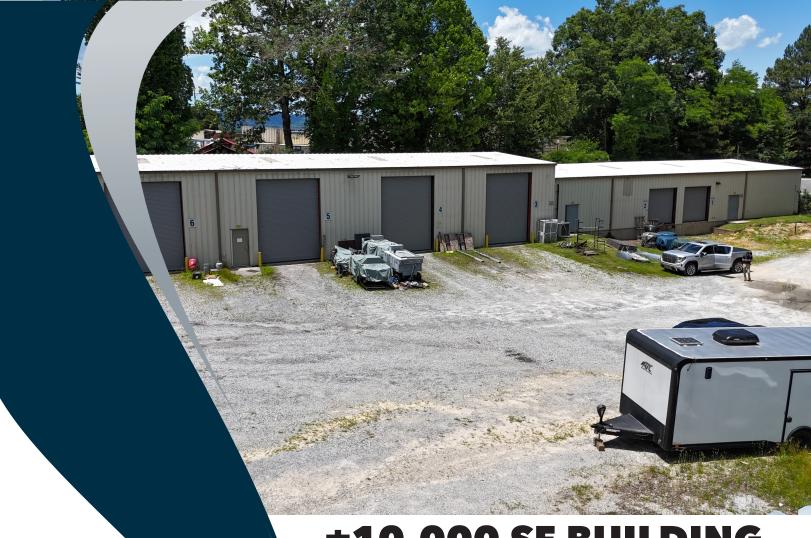

# ±10,000 SF BUILDING WITH ±3.25 ACRES OF OUTSIDE STORAGE

Lease Rate: Call For Pricing

127 Old Hendersonville Rd Fletcher, NC 28732

- ±3.25 usable acres of outside storage with ability to expand
- Fully conditioned building with ±980 SF of office
- New electronically operated dock high and drive in doors
- Partially graveled yard with lighting
- Fenced with electric gate
- ± 1.5 miles to I-26
- ± 3.5 miles to Asheville Regional Airport

## **PROPERTY OVERVIEW**

| PROPERTY NAME      | 127 Old<br>Hendersonville Rd |
|--------------------|------------------------------|
| TYPE               | Industrial                   |
| TOTAL AVAILABLE SF | ±10,000 SF                   |
| TOTAL BUILDING SF  | ±10,000 SF                   |
| TAX MAP #          | 9652638332                   |
| COUNTY             | Henderson                    |
| CITY LIMITS        | No                           |
| ZONING             | I; Industrial                |
| CONSTRUCTION TYPE  | Metal                        |

| WAREHOUSE SF   | ±9,020 SF                                   |
|----------------|---------------------------------------------|
| OFFICE SF      | ±980 SF                                     |
| CEILING HEIGHT | 11.37' - 17.5'<br>(Clear Height)            |
| DOCK DOORS     | Two (2) 10' x 10'                           |
| DRIVE-IN DOORS | Four (4) 12' x 17.5' &<br>One (1) 10' x 10' |
| LIGHTING       | LED                                         |
| PARKING        | Ample                                       |
| POWER          | 3 phase                                     |
| OTHER          | Skylights in warehouse                      |