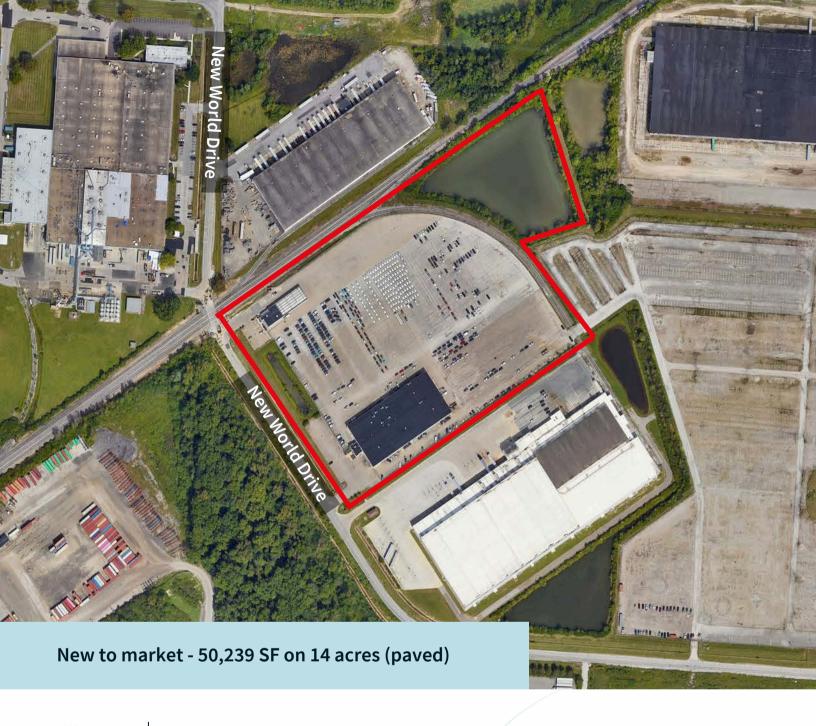

## Property specifications

- Largest paved rail site in Columbus
- 50,239 SF on 14 acres
- 3,400 SF of office space
- Gated entrance with 3,900 SF intake facility
- Adjacent to 34 acres available for expansion
- 3,000 Amps of power

- 18' Clear height
- 8 Drive Ins (expandable) 6(22' x 12'); 2(22' x 14')
- Fully fenced paved parking with guard shack
- Interior floor drains
- Located near the largest industrial sub-market in Central Ohio (Rickenbacker)
- Rail served (CSX)