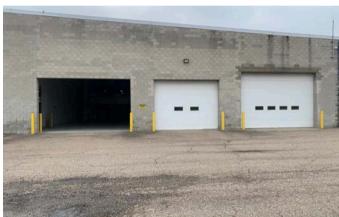

- 18' Clear height
- 8 Drive Ins (expandable) 6(22' x 12'); 2(22' x 14')
- Fully fenced paved parking with guard shack
- Interior floor drains
- Located near the largest industrial sub-market in Central Ohio (Rickenbacker)
- Rail served (CSX)