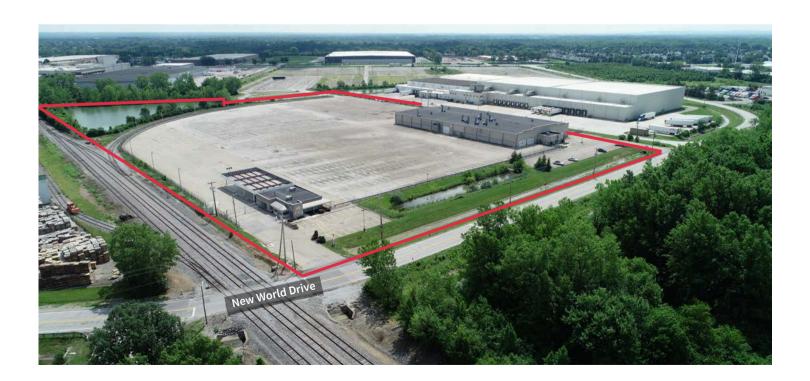

## For lease

2222 New World Drive Columbus, Ohio 43207

## Property specifications

- Largest paved rail site in Columbus
- 50,239 SF on 14 acres
- 3,400 SF of office space
- Gated entrance with 3,900 SF intake facility
- Adjacent to 34 acres available for expansion
- 3,000 Amps of power

- 18' Clear height
- 8 Drive Ins (expandable) 6(22' x 12'); 2(22' x 14')
- Fully fenced paved parking with guard shack
- Interior floor drains
- Located near the largest industrial sub-market in Central Ohio (Rickenbacker)
- Rail served (CSX)