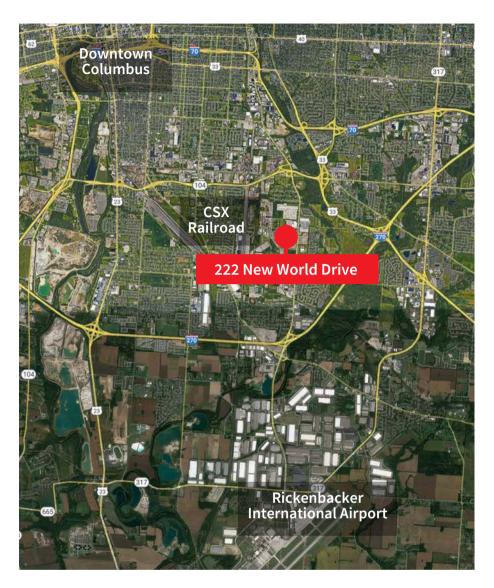

#### **Highway access**

**0.5 miles 2.3 miles** to US 33 to I-70

**1.4 miles 3.5 miles** to I-270 to US 23

**1.8 miles 5.1 miles** to SR 104 to I-71

#### **Regional access**

**CSX Railroad** 

1 -mile

Norfolk Southern Rickenbacker Intermodal

5 -mile