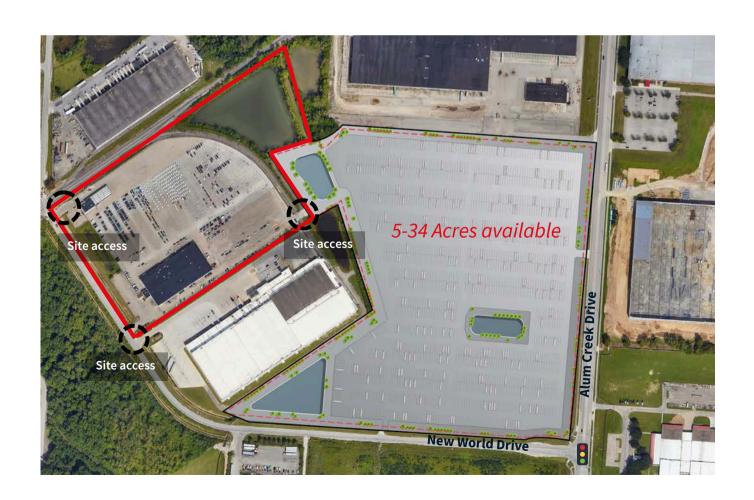

## Property specifications

- Largest paved rail site in Columbus
- 50,239 SF on 14 acres
- 3,400 SF of office space
- Gated entrance with 3,900 SF intake facility
- Adjacent to 34 acres available for expansion
- 3,000 Amps of power