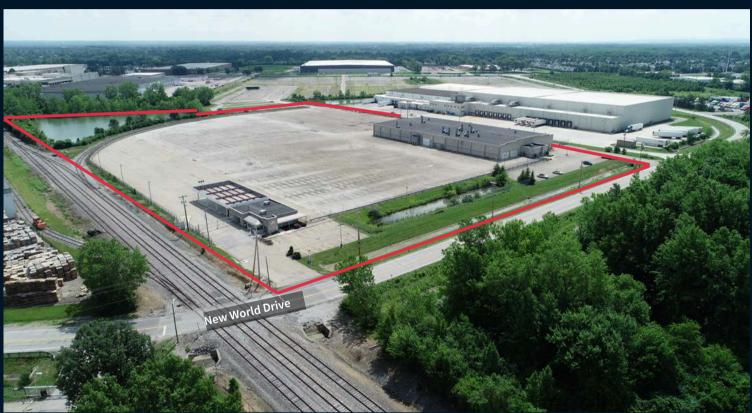

# For lease

2222 New World Drive Columbus, Ohio 43207

50,239 SF on 14 acres (paved)

JLL

**Joe Davis** Columbus, Ohio 614.460.4425

**Nick Tomasone** Columbus, Ohio 614.460.4482

completeness or accuracy as to the information contained herein. Any projections, opinions, assumptions or estimates used are for example only. There may be differences between projected and actual results, and those differences may be material. The Property may be withdrawn without notice. Neither Owner nor JLL accepts any liability for any loss or damage suffered by any party resulting from reliance on this information. If the recipient of this information has signed a confidentiality agreement regarding this matter, this information is subject to the terms of that agreement. © 2023 Jones Lang LaSalle IP, Inc. All rights reserved.