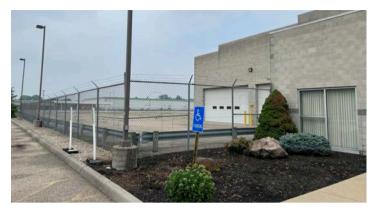

## Property specifications

- Largest paved rail site in Columbus
- 50,239 SF on 14 acres
- 3,400 SF of office space
- Gated entrance with 3,900 SF intake facility
- Adjacent to 34 acres available for expansion
- 3,000 Amps of power

- 18' Clear height
- 8 Drive Ins (expandable) 6(22' x 12'); 2(22' x 14')
- Fully fenced paved parking with guard shack
- Interior floor drains
- Located near the largest industrial sub-market in Central Ohio (Rickenbacker)
- Rail served (CSX)