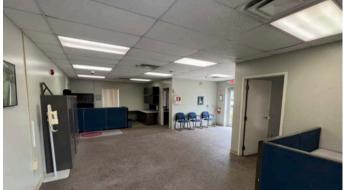

## Property specifications

- Largest paved rail site in Columbus
- 50,239 SF on 14 acres
- 3,400 SF of office space
- Gated entrance with 3,900 SF intake facility
- Adjacent to 34 acres available for expansion
- 3,000 Amps of power