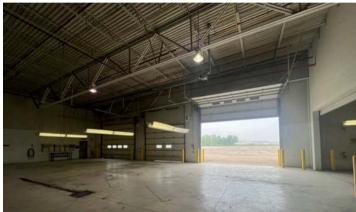

- 18' Clear height
- 8 Drive Ins (expandable) 6(22' x 12'); 2(22' x 14')
- Fully fenced paved parking with guard shack
- Interior floor drains
- Located near the largest industrial sub-market in Central Ohio (Rickenbacker)
- Rail served (CSX)