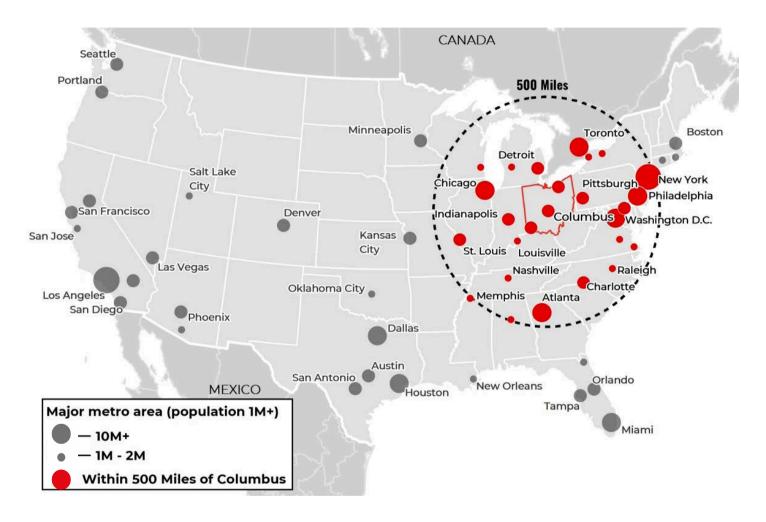

### Premier location

Within a day's drive, you can reach 45 percent of the country's population

| City             | Distance  |
|------------------|-----------|
| Cincinnati, OH   | 107 miles |
| Cleveland, OH    | 170 miles |
| Indianapolis, IN | 183 miles |
| Pittsburgh, PA   | 185 miles |
| Detroit, MI      | 199 miles |
| Louisville, KY   | 206 miles |
|                  |           |

| City             | Distance  |
|------------------|-----------|
| Chicago, IL      | 356 miles |
| St. Louis, MO    | 418 miles |
| Philadelphia, PA | 469 miles |
| New York, NY     | 562 miles |
| Atlanta, GA      | 567 miles |
|                  |           |